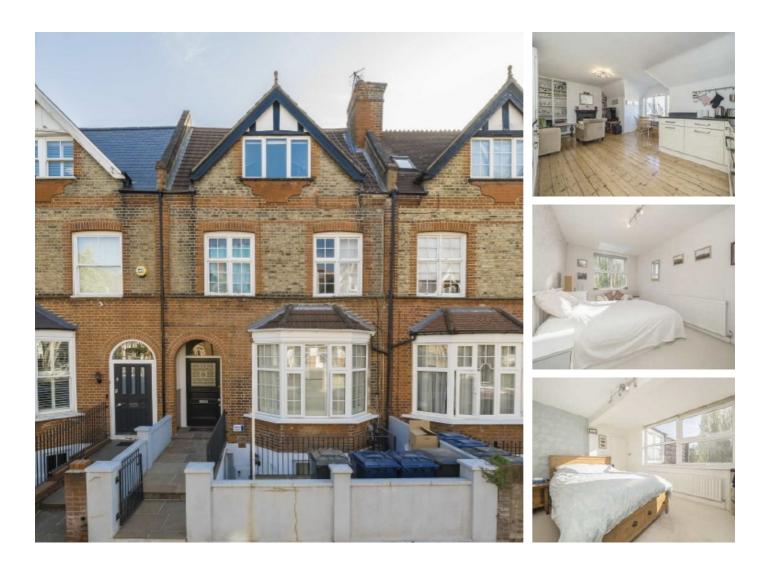

## Kenilworth Road, W5 £525,000

This top floor period conversion has two double bedrooms and one bathroom. Occupying the entire top floor, it is presented in good condition throughout and benefits from a bright and spacious open-plan kitchen reception area.

Kenilworth Road is ideally located for easy access to three stations, Ealing Broadway (Elizabeth, Central, District), Ealing Common (District and Piccadilly) and South Ealing (Piccadilly). The green space of Ealing Common is a short walk, along with the shopping centre at Ealing Broadway.

### Features

Two Bedrooms Top Floor Modern Condition Period Conversion Central Location Close To Transport