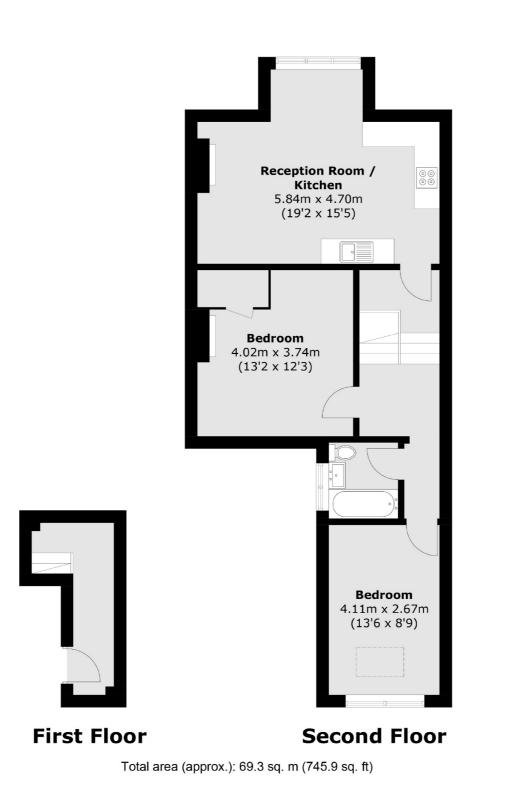

## Kenilworth Road, W5 £525,000

This top floor period conversion has two double bedrooms and one bathroom. Occupying the entire top floor, it is presented in good condition throughout and benefits from a bright and spacious open-plan kitchen reception area.

### Features

Two Bedrooms Top Floor Modern Condition Period Conversion Central Location Close To Transport