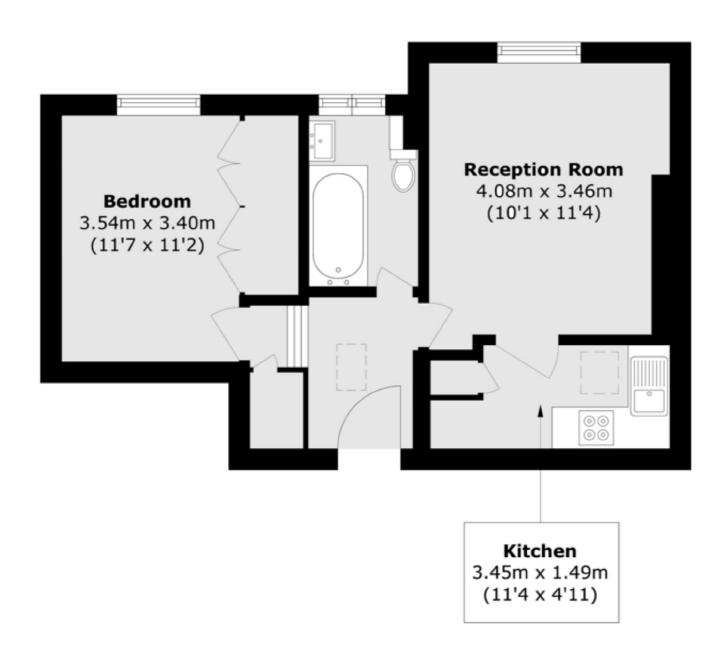

## Grange Road, London, W5

Total area (approx.): 41.0 sq. m (441.3 sq. ft)

Ealing

London

Sales

W5 2NU

020 8810 0909

2 New Ealing Broadway