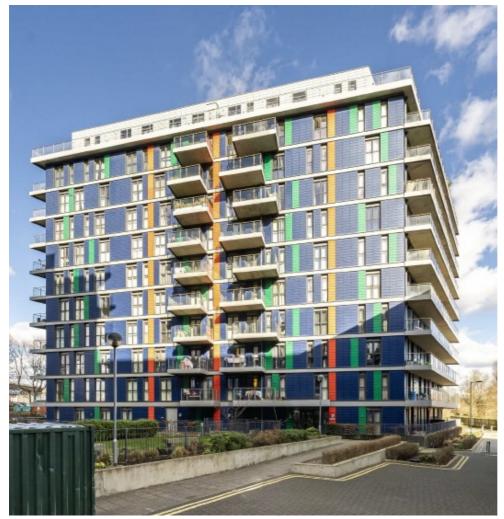

## Hatton Road, HA0 £475,000

This spacious bright two double bedroom, two bathroom apartment has nearly 1,000sq.ft of living space and a large private balcony. This property also comes with allocated underground parking, no onward chain as well as a concierge service. The property is also within walking distance of multiple shops nearby including a large Sainsburys and oriental supermarket.

Hatton Road is located within walking distance of three underground lines (Piccadilly Line, Central Line and Bakerloo Line). Motorists also have easy access to the A40, M25, M4 and M1 via the North Circular.