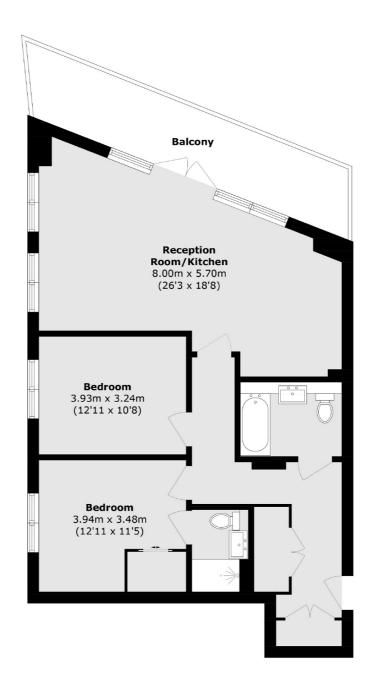

## Hatton Road, HA0 £475,000

This spacious bright two double bedroom, two bathroom apartment has nearly 1,000sq.ft of living space and a large private balcony. This property also comes with allocated underground parking, no onward chain as well as a concierge service. The property is also within walking distance of multiple shops nearby including a large Sainsburys and oriental supermarket.

## Hatton Road, Wembley, HA0

Total area (approx.): 87.5 sq. m (941.8 sq. ft) Balcony area (approx.): 17.3 sq. m (186.2 sq. ft)

Ealing

London W5 2NU

020 8810 0909

Sales

2 New Ealing Broadway