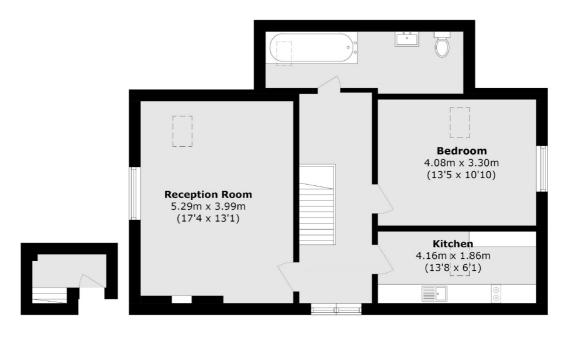

### Broadway, London, W13

Second Floor

**Thrid Floor** 

Total area (approx.): 66.1 sq. m (711.5 sq. ft)

Ealing 2 New Ealing Broadway London W5 2NU Sales 020 8810 0909 Energy Rating: D. We aim to make our particulars both accurate and reliable. However they are not guaranteed; nor do they form part of an offer or contract. If you require clarification on any points then please contact us, especially if you're traveling some distance to view. Please note that appliances and heating systems have not been tested and therefore no warranties can be given as to their good working order.