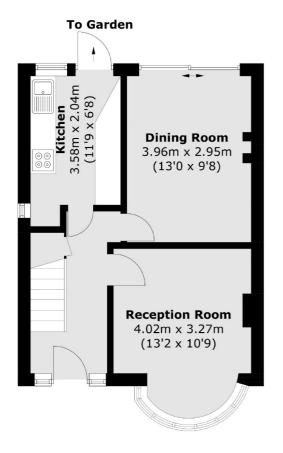

## Woodhouse Close, UB6 £599,950

This charming three bedroom 1930's semi-detached house is a blank canvas to be modernised, loft converted, and extended to create the perfect long term family home. There is potential to create off street parking to the front, subject to consent, along with a large garden and garage to the rear.

## **Features**

Three Bedrooms
Two Reception Rooms
Extension Potential
Large Garden
Garage
No Onward Chain

Ealing 020 8810 0909 dexters.co.uk

## Woodhouse Close, Greenford, UB6

**First Floor** 

Ealing

London

W5 2NU

020 8810 0909

Sales

2 New Ealing Broadway