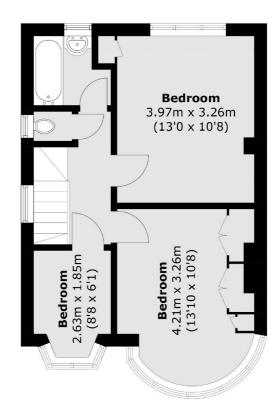

## Woodhouse Close, UB6 £599,950

This charming three bedroom 1930's semi-detached house is a blank canvas to be modernised, loft converted, and extended to create the perfect long term family home. There is potential to create off street parking to the front, subject to consent, along with a large garden and garage to the rear.

## **Features**

Three Bedrooms
Two Reception Rooms
Extension Potential
Large Garden
Garage
No Onward Chain

Ealing 020 8810 0909 dexters.co.uk

**Second Floor** 

Total area (approx.): 80.0 sq. m (861.0 sq. ft)