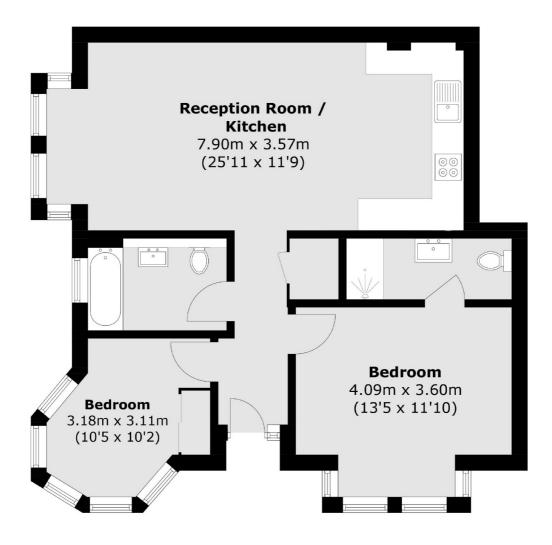

## Sutherland Road, London, W13

Total area (approx.): 64.4 sq. m (693.2 sq. ft)

Ealing

London W5 2NU

020 8810 0909

Sales

2 New Ealing Broadway