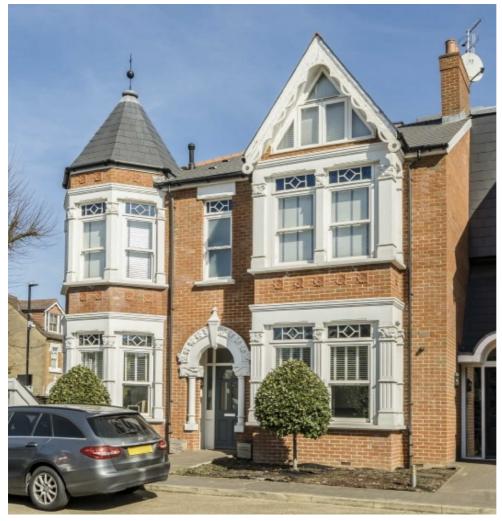

## Sutherland Road, W13 £575,000

An immaculately presented two bedroom, two bathroom ground floor flat within walking distance of the West Ealing Elizabeth line station. The property includes a private garden, a share of the freehold and off street parking.

Sutherland Road is just 0.2 miles from the newly opened Elizabeth Line at West Ealing station, making this the perfect commuter spot. There is easy vehicular access into and out of London via the A40, along with plenty of local eateries and amenities.

## **Features**

Two Bedrooms Two Bathrooms Private Garden Share of Freehold Off Street Parking Close to Transport

Ealing 020 8810 0909 dexters.co.uk