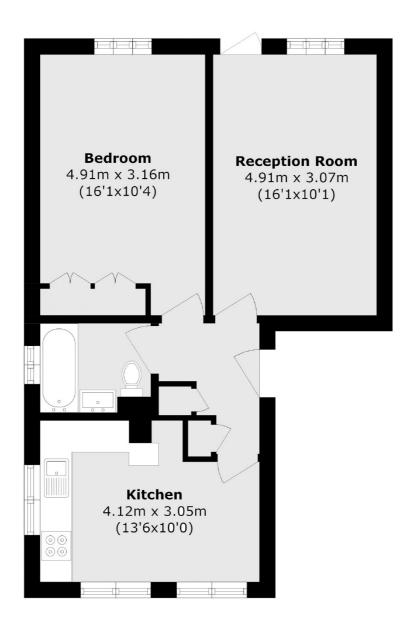

## Broughton Road, London, W13

Total area (approx.): 51.7 sq. m (556.5 sq. ft)

Ealing

London W5 2NU

020 8810 0909

Sales

2 New Ealing Broadway