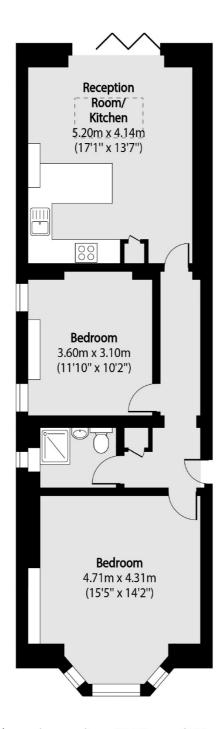

## Grange Park, W5 £599,950

A two double bedroom ground floor period conversion with direct access to private decked area and communal garden beyond. In fantastic condition throughout, the property has high ceilings, newly renovated kitchen and bathroom, along with residents parking to the front.

## Grange Park, London, W5

Total area (approx): 62.12 sq m (669 sq. ft)

Ealing

London W5 2NU

020 8810 0909

Sales

2 New Ealing Broadway