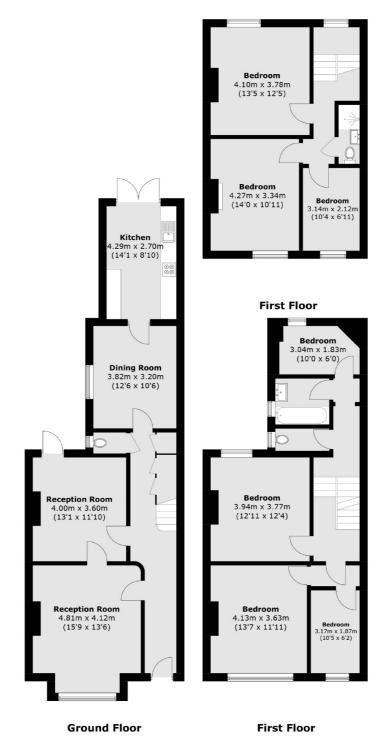

## **Features**

Five Bedrooms
Two Bathrooms
Three Receptions
Separate Kitchen
Newly Refurbished
Private Garden

Ealing 020 8810 1919 dexters.co.uk

## Hartington Road, London, W13

Total area (approx.): 184.2 sq. m (1982.7 sq. ft)

Ealing

London

W52NU

Lettings

020 8810 1919

2 New Ealing Broadway