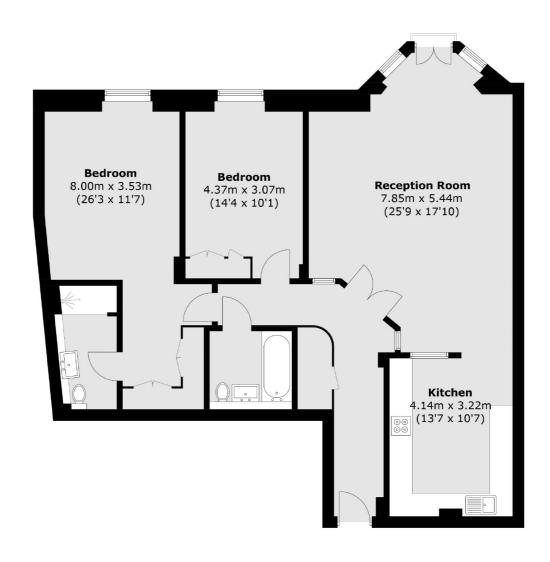

## High Street, W5 £748,000

This sought-after development is situated in the heart of Ealing Broadway and offers over 1,200 sqft of living space. It has two bedrooms, two bathrooms, a large openplan kitchen/reception, lift access, underground parking, a communal roof terrace, and is being sold with no onward chain.

## High Street, London, W5

Total area (approx.): 114.0 sq. m (1,227.1 sq. ft)

Ealing

London W5 2NU

020 8810 0909

Sales

2 New Ealing Broadway