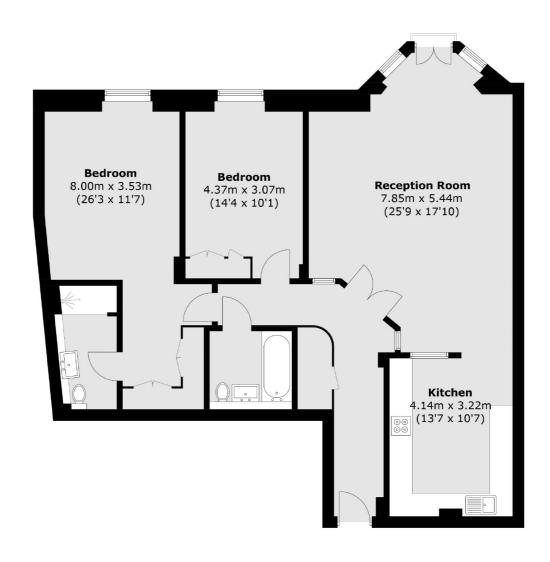

## High Street, W5 £770,000

This sought-after development is situated in the heart of Ealing Broadway and offers over 1,200 sqft of living space. It has two bedrooms, two bathrooms, a large openplan kitchen/reception, lift access, underground parking, a communal roof terrace, and is being sold with no onward chain.

## High Street, London, W5

Total area (approx.): 114.0 sq. m (1,227.1 sq. ft)

Ealing

London W5 2NU

020 8810 0909

Sales

2 New Ealing Broadway