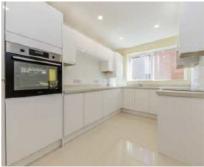

## Park Hill, W5 £675,000

A large two-bedroom, two-bathroom apartment on the first floor of this purpose-built block, with over 900 sq. Ft of living space. The property has been fully refurbished and recently benefited from new double glazing throughout. There is a long underlying lease and a separate garage.