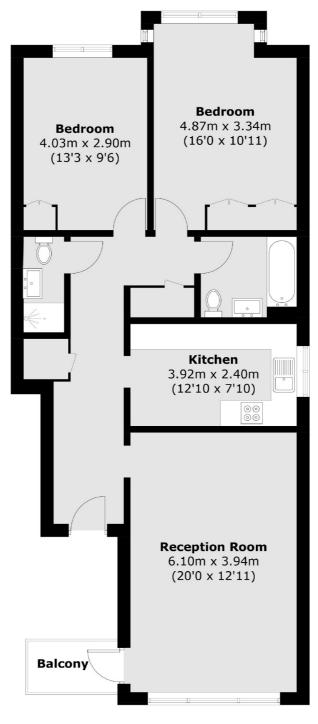

## Park Hill, London, W5

Total area (approx.): 85.2 sq. m (917.1 sq. ft) Balcony area (approx.): 2.5 sq. m (27 sq. ft)

Ealing

London W5 2NU

020 8810 0909

Sales

2 New Ealing Broadway