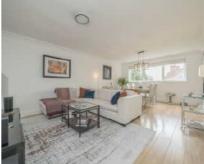

## Park Hill, W5 £675,000

A large two-bedroom, two-bathroom apartment on the first floor of this purpose-built block, with over 900 sq. Ft of living space. The property has been fully refurbished and recently benefited from new double glazing throughout. There is a long underlying lease and a separate garage.