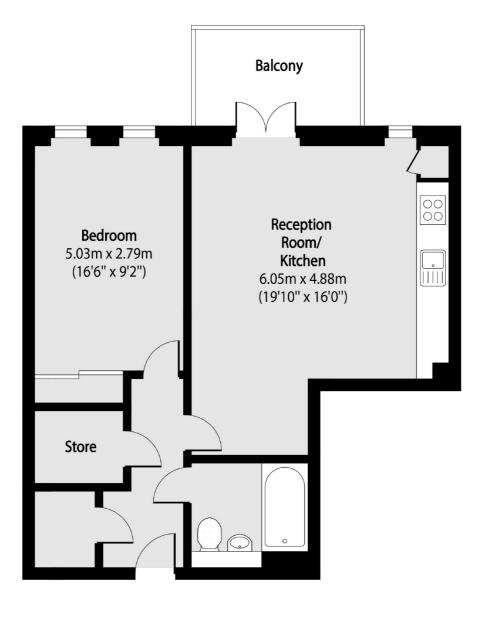

### Hatton Road, Wembley, HA0

Total area (approx): 53.88 sq m (580 sq. ft) Balcony total area (approx): 5.66 sq m (61 sq. ft)

Ealing 2 New Ealing Broadway London W5 2NU Sales 020 8810 0909 Energy Rating: B. We aim to make our particulars both accurate and reliable. However they are not guaranteed; nor do they form part of an offer or contract. If you require clarification on any points then please contact us, especially if you're traveling some distance to view. Please note that appliances and heating systems have not been tested and therefore no warranties can be given as to their good working order.