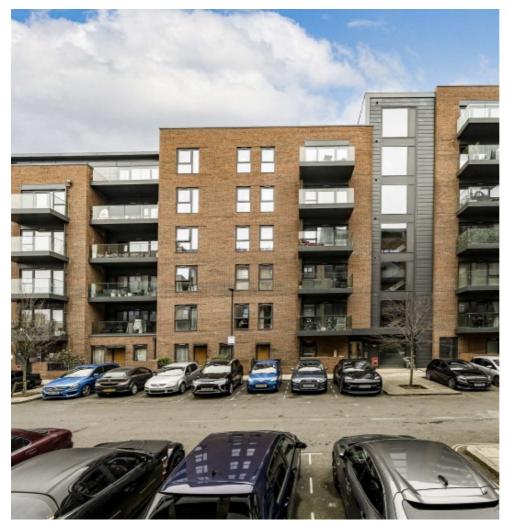

## Singapore Road, W13 £350,000

A first floor one bedroom purpose built apartment offered with no onward chain. In great condition and well presented throughout, it is the perfect buy to let or first time buy. There is a private balcony overlooking internal communal gardens, lift access and no onward chain.

The property is situated 0.5 miles from West Ealing station (Elizabeth Line & Mainline Rail). The Broadway (West Ealing) consists of many restaurants, shops and salons. The superstore Waitrose is also 0.5 miles away.