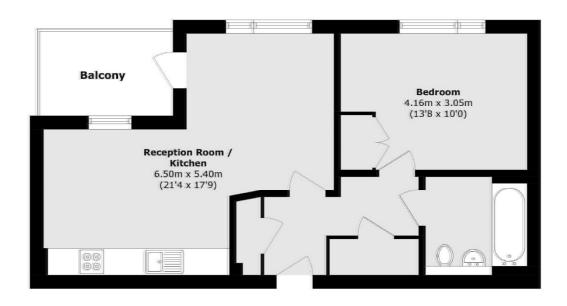

## Singapore Road, London, W13

Total area (approx.): 51.4 sq. m (553.2 sq. ft)

Balcony area (approx.): 5.8 sq. m (62.4 sq. ft)

Ealing

London W5 2NU

020 8810 0909

Sales

2 New Ealing Broadway