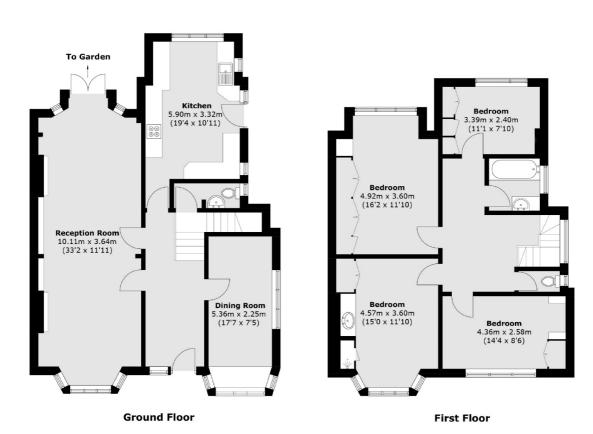

## Kent Avenue, London, W13

Total area (approx.): 154.1 sq. m (1,658.7 sq. ft)

Ealing

London W5 2NU

020 8810 0909

Sales

2 New Ealing Broadway