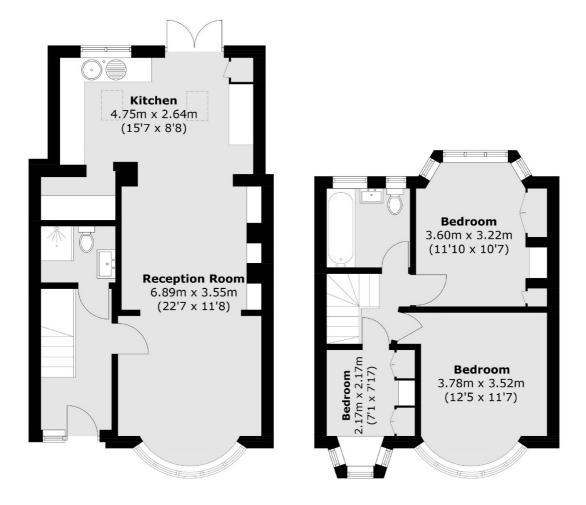

### Sarsfield Road, Greenford, UB6

**Ground Floor** 

**First Floor** 

Total area (approx.): 85.6 sq. m (921.4 sq. ft)

Ealing 2 New Ealing Broadway London W5 2NU Sales 020 8810 0909 Energy Rating: C. We aim to make our particulars both accurate and reliable. However they are not guaranteed; nor do they form part of an offer or contract. If you require clarification on any points then please contact us, especially if you're traveling some distance to view. Please note that appliances and heating systems have not been tested and therefore no warranties can be given as to their good working order.