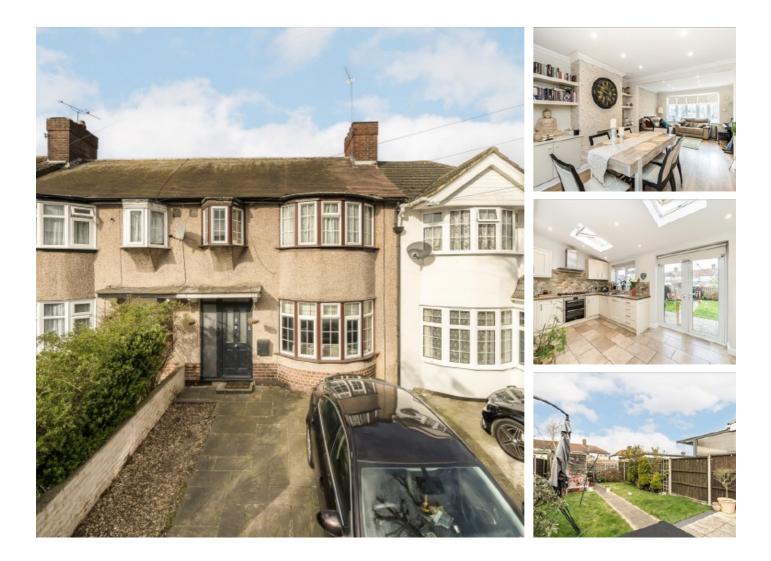

# Sarsfield Road, UB6 £599,950

A three bedroom family home that has been extended on the ground floor to provide a wonderful, open plan, family living space. On the ground floor there is off street parking to the front and a sunny west facing garden to the rear. Excellent condition throughout and ready to move in.

Conveniently located for the Central Line at Perivale station. There is easy vehicular access to the A40 and the North circular. There are well regarded local schools, including the well regarded John Fisher Primary that is opposite.

### Features

Three Bedrooms Ground Floor Extended Open Plan Living Off Street Parking West Facing Garden Close To Station