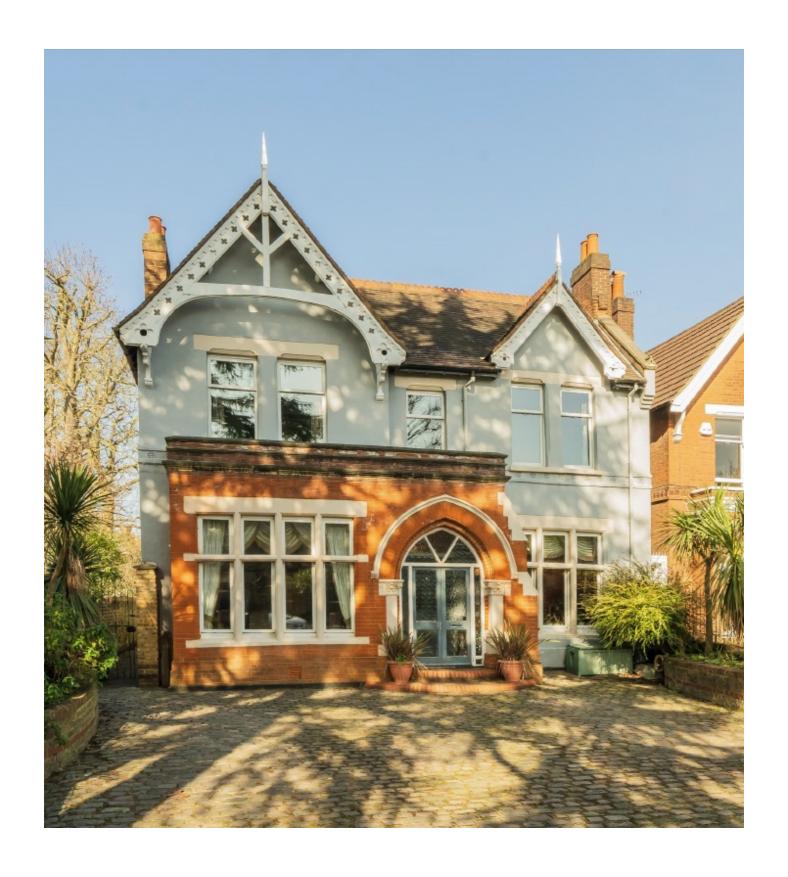

## Woodville Road, W5

Available for the first time in over 50 years, this double fronted, detached Victorian family home has a large garden and a gated driveway with off street parking for multiple cars. As configured (with an extension and adjacent conservatory) the house has a versatile layout suitable for multi-generational living. With reconfiguration and modernisation, the finished article will make a tremendous family home on one of Ealing's finest roads.

The house occupies a substantial plot from front to rear, meaning there is significant scope for remodeling and extension to create your ideal living space. Outside, there is an expansive garden, including a patio area.

Internally, the property currently spans three floors offering versatile living accommodation comprising six bedrooms, multiple reception rooms and four bathrooms. There are high ceilings, sash windows and numerous period features have been retained throughout the home.