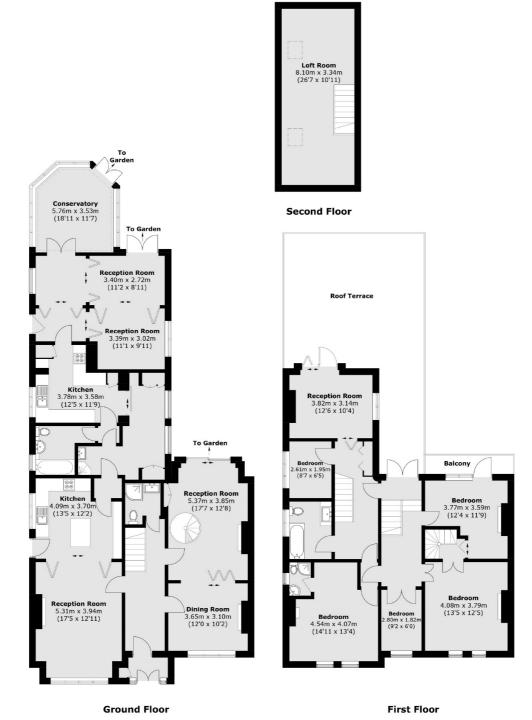

## Woodville Road, W5

Available for the first time in over 50 years, this double fronted, detached Victorian family home has a large garden and a gated driveway with off street parking for multiple cars. As configured (with an extension and adjacent conservatory) the house has a versatile layout suitable for multi-generational living. With reconfiguration and modernisation, the finished article will make a tremendous family home on one of Ealing's finest roads.

The house occupies a substantial plot from front to rear, meaning there is significant scope for remodeling and extension to create your ideal living space. Outside, there is an expansive garden, including a patio area.

Internally, the property currently spans three floors offering versatile living accommodation comprising six bedrooms, multiple reception rooms and four bathrooms. There are high ceilings, sash windows and numerous period features have been retained throughout the home.

## Woodville Road, London, W5

Total area (approx.): 287.6 sq. m (3,095.6 sq. ft) Roof Terrace: 52.6 sq. m (566.1 sq. ft)

Ealing

London

Sales

W5 2NU

020 8810 0909

2 New Ealing Broadway