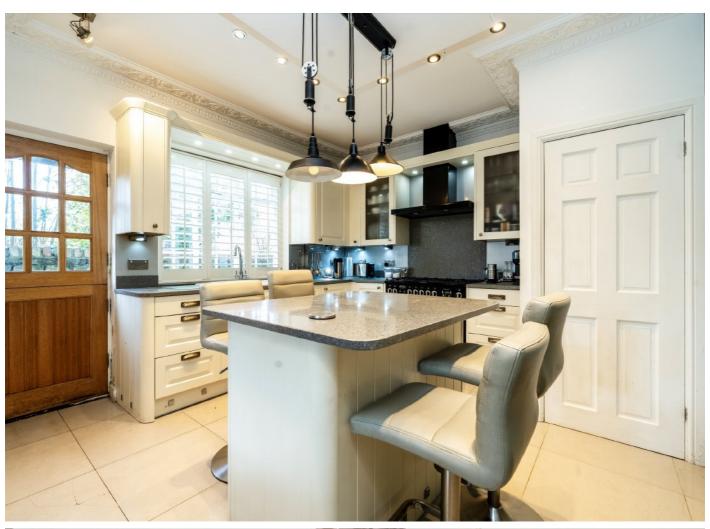

Internally, the property currently spans three floors offering versatile living accommodation comprising six bedrooms, multiple reception rooms and four bathrooms. There are high ceilings, sash windows and numerous period features have been retained throughout the home.