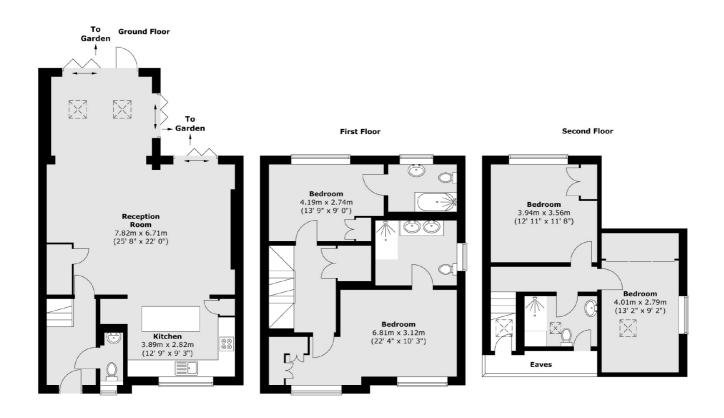

## Peal Gardens, London, W13

Total area (approx.): 160.1 sq. m (1723 sq. ft)

Ealing

London

W5 2NU

020 8810 0909

Sales

2 New Ealing Broadway