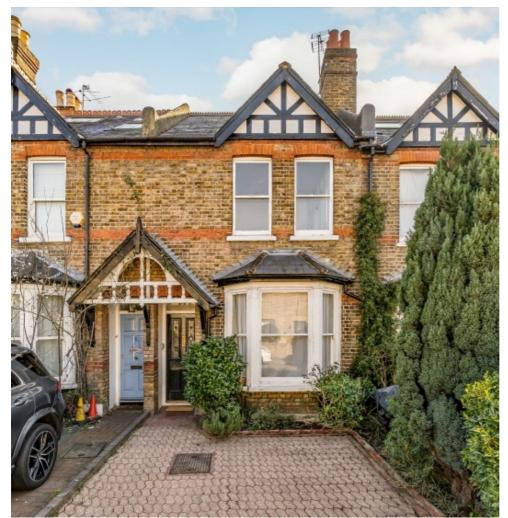

## Haven Lane, W5 £985,000

In need of modernisation throughout, this property offers significant potential for loft (currently a large loft space with Velux windows) and ground floor extensions, and reconfiguration (subject to relevant consents). Currently configured as a two bedroom home with off street parking, large loft and garden, many others on the street have created four bedroom family homes.

The green space of Haven Green separates Ealing Broadway Station from Haven Lane, extremely convenient for commuters and a rare opportunity to acquire a freehold house in this location.

## **Features**

Modernisation Required Two Bedrooms Huge Potential No Onward Chain Off Street Parking Large Garden

Ealing 020 8810 0909 dexters.co.uk