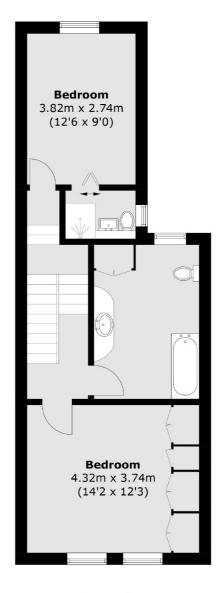

## Haven Lane, London, W5

**Ground Floor** 

Ealing

London W5 2NU

020 8810 0909

Sales

2 New Ealing Broadway

**First Floor** 

Total area (approx.): 107.7 sq. m (1,159.3 sq. ft)

Energy Rating: D. We aim to make our particulars both accurate and reliable. However they are not guaranteed; nor do they form part of an offer or contract. If you require clarification on any points then please contact us, especially if you're traveling some distance to view. Please note that appliances and heating systems have not been tested and therefore no warranties can be given as to their good working order.