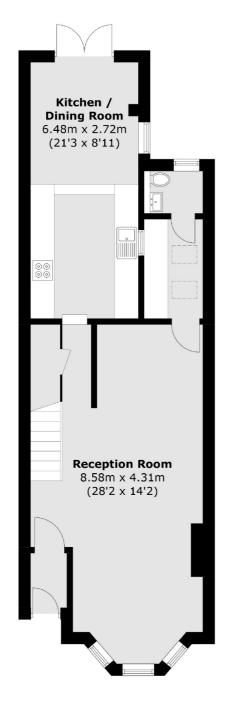

## Haven Lane, London, W5

**Ground Floor** 

Ealing

London W5 2NU

020 8810 0909

Sales

2 New Ealing Broadway

**First Floor** 

Total area (approx.): 107.7 sq. m (1,159.3 sq. ft)

Energy Rating: D. We aim to make our particulars both accurate and reliable. However they are not guaranteed; nor do they form part of an offer or contract. If you require clarification on any points then please contact us, especially if you're traveling some distance to view. Please note that appliances and heating systems have not been tested and therefore no warranties can be given as to their good working order.