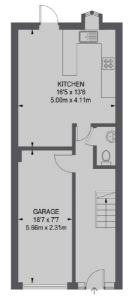

## Hogarth Close, London, W5

SECOND FLOOR

GROUND FLOOR

FIRST FLOOR

TOTAL APPROX. FLOOR AREA (INCLUDING GARAGE) 1467 SQ. FT. (136.3 SQ. M.)