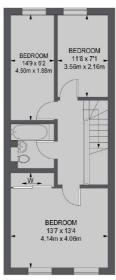

## Hogarth Close, London, W5

SECOND FLOOR

GROUND FLOOR

FIRST FLOOR

TOTAL APPROX. FLOOR AREA (INCLUDING GARAGE) 1467 SQ. FT. (136.3 SQ. M.)