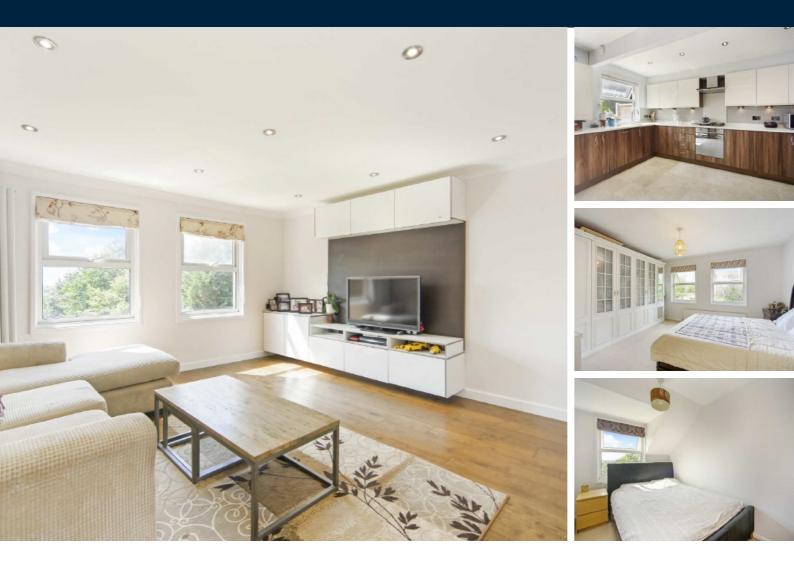

## Hogarth Close, W5

 $\pounds 623 \; \mathrm{Per \, week}$ 

A four bedroom, two bathroom home with a south facing garden. This modern townhouse also offers off-street parking, downstairs cloakroom, south facing living room and a separate kitchen with dining area.

#### Features

Four Bedrooms Two Bathrooms South Facing Garden Downstairs Cloakroom Ealing Broadway Station Garage