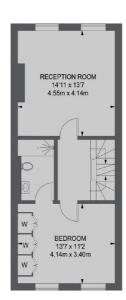

## Hogarth Close, London, W5

SECOND FLOOR

GROUND FLOOR

FIRST FLOOR

TOTAL APPROX. FLOOR AREA (INCLUDING GARAGE) 1467 SQ. FT. (136.3 SQ. M.)