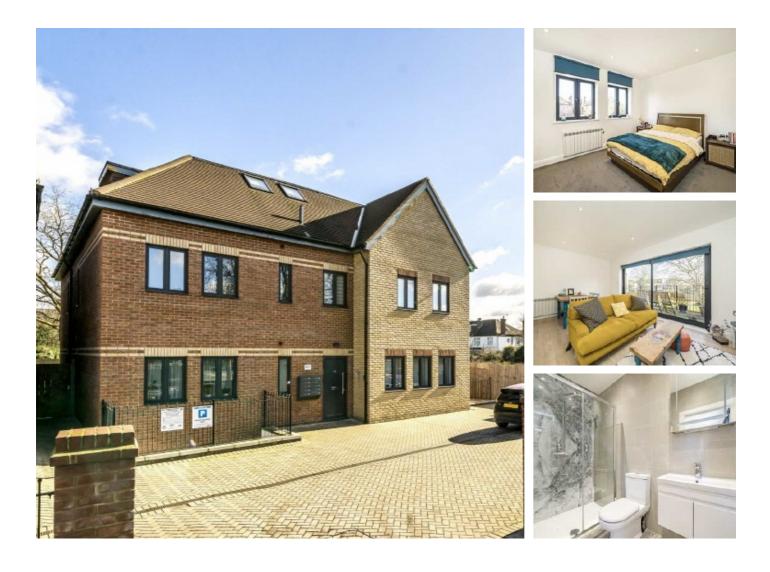

## Gunnersbury Avenue, W5 £435,000

Built in 2021 and still with a new homes warranty, this first floor one bedroom apartment offers over 560 sqft of living space. It comes with a long lease, separate WC, private balcony, communal gardens and a residents gym.

### Features

One Bedroom New Homes Warranty Private Balcony Residents Gym Communal Gardens Close to Transport