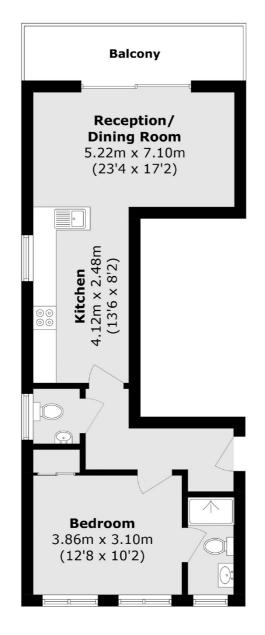

### Gunnersbury Avenue, London, W5

Total area (approx.): 52.3 sq. m (562.9 sq. ft) Balcony area (approx.): 8.1 sq. m (87.2 sq. ft)

Ealing 2 New Ealing Broadway London W5 2NU Sales 020 8810 0909 Energy Rating: C. We aim to make our particulars both accurate and reliable. However they are not guaranteed; nor do they form part of an offer or contract. If you require clarification on any points then please contact us, especially if you're traveling some distance to view. Please note that appliances and heating systems have not been tested and therefore no warranties can be given as to their good working order.