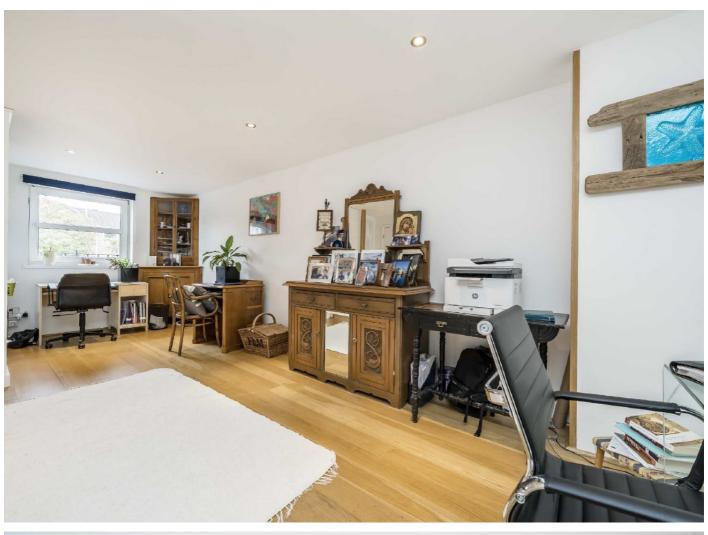

# Arran Mews, W5 £900,000

This three storey modernised townhouse provides three bedrooms, and two bathrooms (one en-suite) on the top floor. The ground and raised ground levels are intricately designed to provide two reception areas and an eat-in kitchen. Benefitting from energy efficient solar panels, off street parking, downstairs cloakroom and a south facing garden the home has been modernised throughout with solid oak floors and a double height ceiling in the main living area.

## **Features**

Three Bedrooms
Two Bathrooms
Two Receptions
Off Street Parking
South Facing Garden
Ealing Common Location

Ealing 020 8810 0909 dexters.co.uk

Arran Mews, W5