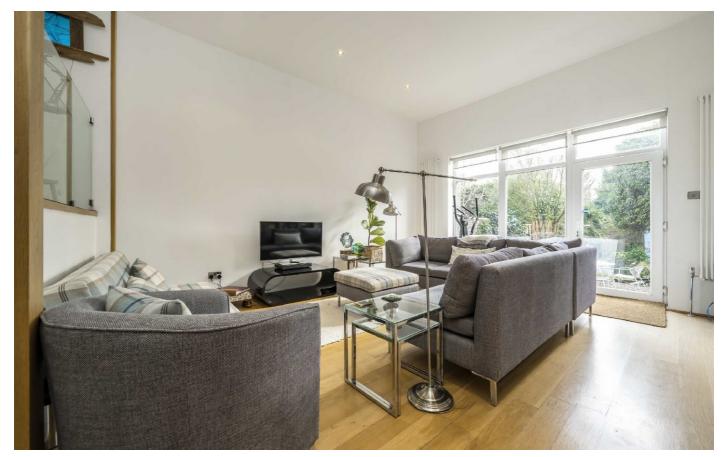

# Arran Mews, W5 £900,000

This three storey modernised townhouse provides three bedrooms, and two bathrooms (one en-suite) on the top floor. The ground and raised ground levels are intricately designed to provide two reception areas and an eat-in kitchen. Benefitting from energy efficient solar panels, off street parking, downstairs cloakroom and a south facing garden the home has been modernised throughout with solid oak floors and a double height ceiling in the main living area.