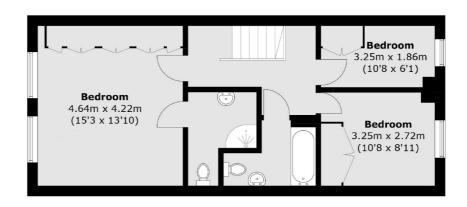

## **Basement Level**

Total area (approx.): 138.8 sq. m (1,494.3 sq. ft)

Ealing

London W5 2NU

020 8810 0909

Sales

2 New Ealing Broadway

Energy Rating: C. We aim to make our particulars both accurate and reliable. However they are not guaranteed; nor do they form part of an offer or contract. If you require clarification on any points then please contact us, especially if you're traveling some distance to view. Please note that appliances and heating systems have not been tested and therefore no warranties can be given as to their good working order.