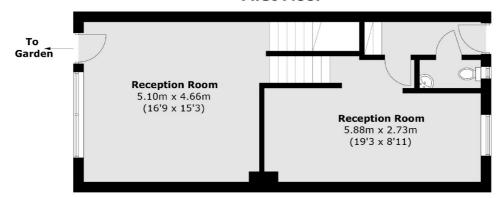

The ground and raised ground levels are intricately designed to provide two reception areas and an eat-in kitchen. Benefitting from energy efficient solar panels, off street parking, downstairs cloakroom and a south facing garden the home has been modernised throughout with solid oak floors and a double height ceiling in the main living area.

Located in a quiet cul-de-sac next to the green space of Ealing Common. There is easy access to Piccadilly, Central and District lines, along with the new Elizabeth line. Easy vehicular access to both the M4 and A40,

## **Features**

Three Bedrooms
Two Bathrooms
Two Receptions
Off Street Parking
South Facing Garden
Ealing Common Location

Ealing 020 8810 0909 dexters.co.uk







Arran Mews, W5





## Arran Mews, London, W5



## **First Floor**



#### **Ground Floor**



## **Basement Level**

Total area (approx.): 138.8 sq. m (1,494.3 sq. ft)



Ealing

London W5 2NU

020 8810 0909

Sales

2 New Ealing Broadway

Energy Rating: C. We aim to make our particulars both accurate and reliable. However they are not guaranteed; nor do they form part of an offer or contract. If you require clarification on any points then please contact us, especially if you're traveling some distance to view. Please note that appliances and heating systems have not been tested and therefore no warranties can be given as to their good working order.