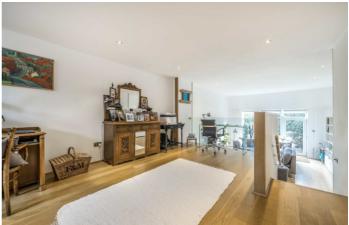

# Arran Mews, W5 £900,000

This three storey modernised townhouse provides three bedrooms, and two bathrooms (one en-suite) on the top floor. The ground and raised ground levels are intricately designed to provide two reception areas and an eat-in kitchen. Benefitting from energy efficient solar panels, off street parking, downstairs cloakroom and a south facing garden the home has been modernised throughout with solid oak floors and a double height ceiling in the main living area.