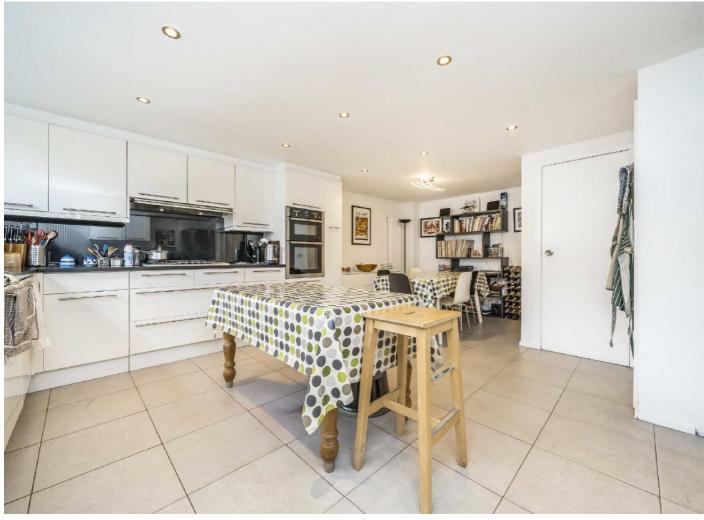

# Arran Mews, W5 £900,000

This three storey modernised townhouse provides three bedrooms, and two bathrooms (one en-suite) on the top floor. The ground and raised ground levels are intricately designed to provide two reception areas and an eat-in kitchen. Benefitting from energy efficient solar panels, off street parking, downstairs cloakroom and a south facing garden the home has been modernised throughout with solid oak floors and a double height ceiling in the main living area.

## **Features**

Three Bedrooms
Two Bathrooms
Two Receptions
Off Street Parking
South Facing Garden
Ealing Common Location

Ealing 020 8810 0909 dexters.co.uk

Arran Mews, W5