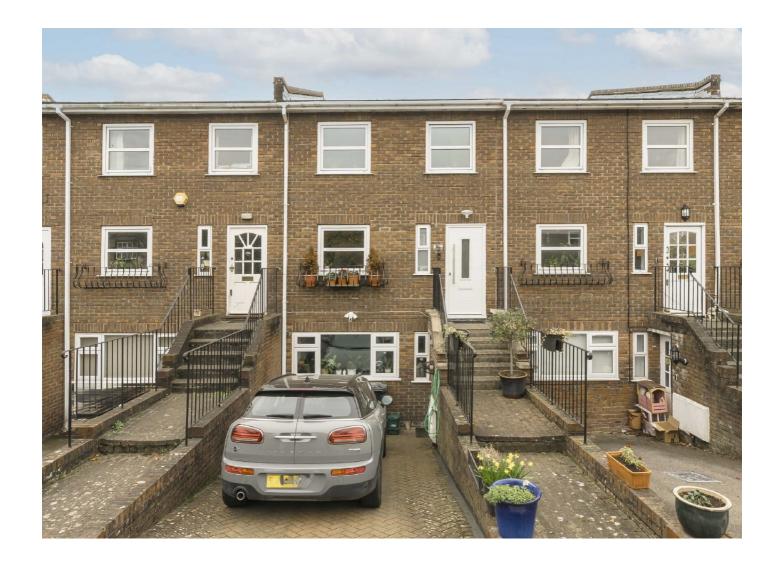

# Arran Mews, W5 £900,000

This three storey modernised townhouse provides three bedrooms, and two bathrooms (one en-suite) on the top floor. The ground and raised ground levels are intricately designed to provide two reception areas and an eat-in kitchen. Benefitting from energy efficient solar panels, off street parking, downstairs cloakroom and a south facing garden the home has been modernised throughout with solid oak floors and a double height ceiling in the main living area.

Located in a quiet cul-de-sac next to the green space of Ealing Common. There is easy access to Piccadilly, Central and District lines, along with the new Elizabeth line. Easy vehicular access to both the M4 and A40,

## **Features**

Three Bedrooms
Two Bathrooms
Two Receptions
Off Street Parking
South Facing Garden
Ealing Common Location

Ealing 020 8810 0909 dexters.co.uk

Arran Mews, W5