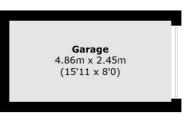

## **Kent Avenue, W13** £510,000

A split level maisonette with two double bedrooms spanning the first and second floor. On the lower level there is a spacious reception room, separate modern kitchen and balcony. On the upper floor there are two bedrooms and a recently modernised bathroom. There is share of the freehold, garage and views over Cleveland Park.

## Kent Avenue, London, W13

(Not Shown In Actual Location / Orientation)

**Ground Floor** 

**First Floor** 

**Second Floor** 

Total area (approx.): 67.4 sq. m (725.4 sq. ft) Garage: 11.9 sq. m (128.1 sq. ft) Balcony: 1.8 sq. m (19.4 sq. ft)