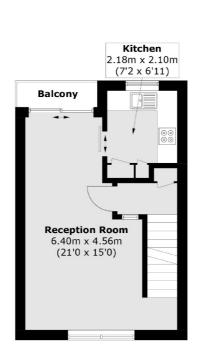

## **Kent Avenue, W13** £510,000

A split level maisonette with two double bedrooms spanning the first and second floor. On the lower level there is a spacious reception room, separate modern kitchen and balcony. On the upper floor there are two bedrooms and a recently modernised bathroom. There is share of the freehold, garage and views over Cleveland Park.

## Kent Avenue, London, W13

(Not Shown In Actual Location / Orientation)

**Ground Floor** 

**First Floor** 

**Second Floor** 

Total area (approx.): 67.4 sq. m (725.4 sq. ft) Garage: 11.9 sq. m (128.1 sq. ft) Balcony: 1.8 sq. m (19.4 sq. ft)