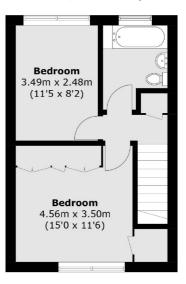

## **Kent Avenue, W13** £510,000

A split level maisonette with two double bedrooms spanning the first and second floor. On the lower level there is a spacious reception room, separate modern kitchen and balcony. On the upper floor there are two bedrooms and a recently modernised bathroom. There is share of the freehold, garage and views over Cleveland Park.

## Kent Avenue, London, W13

(Not Shown In Actual Location / Orientation)

**Ground Floor** 

**First Floor** 

**Second Floor** 

Total area (approx.): 67.4 sq. m (725.4 sq. ft) Garage: 11.9 sq. m (128.1 sq. ft) Balcony: 1.8 sq. m (19.4 sq. ft)