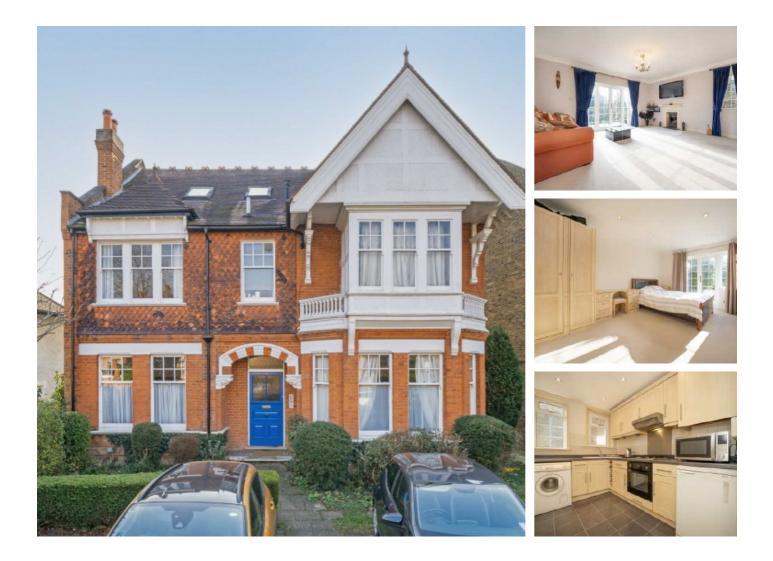

## Marchwood Crescent, W5 £799,000

Opposite Ealing Abbey on one of Ealing's premier roads is this two bedroom garden flat in a grand Victorian building. It has 860sqft of living space, separate kitchen, its own entrance, a share of the freehold, allocated off street parking and a large private garden.

#### Features

Two Bedrooms South Facing Garden Share of the Freehold Private Allocated Parking Chain Free Close to Transport