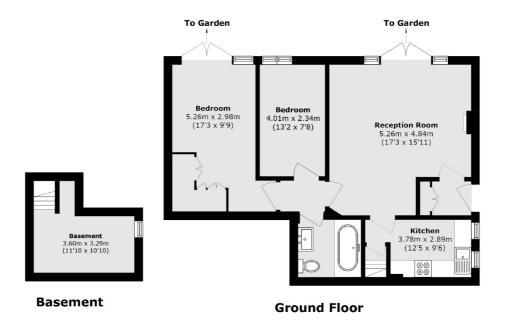

### Marchwood Crescent, London, W5

Total area (approx.): 79.9 sq. m (860.0sq. ft) (Including Basement)

Ealing 2 New Ealing Broadway London W5 2NU Sales 020 8810 0909 Energy Rating: . We aim to make our particulars both accurate and reliable. However they are not guaranteed; nor do they form part of an offer or contract. If you require clarification on any points then please contact us, especially if you're traveling some distance to view. Please note that appliances and heating systems have not been tested and therefore no warranties can be given as to their good working order.