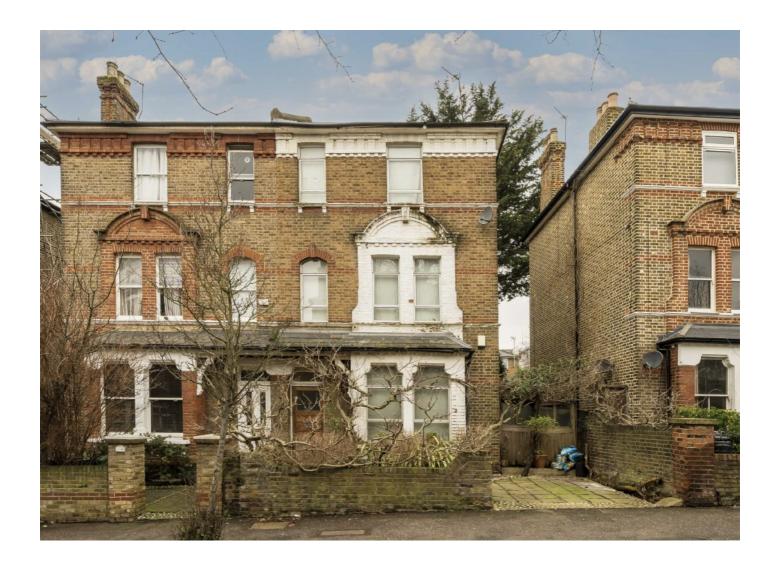

## Hartington Road, W13 £1,000,000

Requiring complete modernisation throughout, this five bedroom property is ripe for redevelopment back into a fantastic family home or conversion to multiple flats, subject to the relevant consents. Naturally arranged over three floors and currently just under 2000sq.ft.

Hartington Road is ideally located just moments from the West Ealing Elizabeth Line station. Ealing Broadway station and shopping centre with its wide range of amenities is less than a mile.

## **Features**

Full Modernisation Required Five Bedrooms Three Storey Building Off Street Parking Close To Station No Onward Chain

Ealing 020 8810 0909 dexters.co.uk