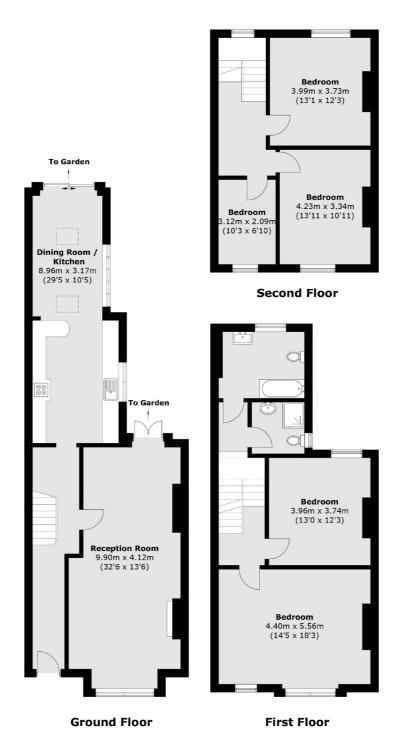

## Hartington Road, London, W13

Total area (approx.): 182.7 sq. m (1,966.5 sq. ft)

Ealing

London

Sales

W52NU

020 8810 0909

2 New Ealing Broadway