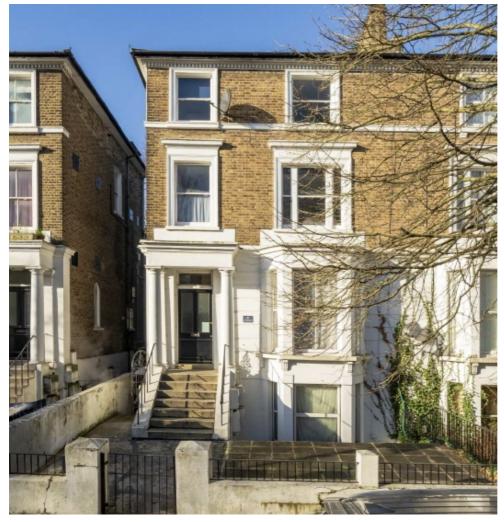

## Windsor Road, W5 £550,000

This top floor two bedroom period conversion has been modernised to a high standard by the existing owners. Entering on the first floor to your own internal staircase, the property has a bright open plan kitchen/living room with a newly fitted kitchen and bathroom.

Windsor Road is a quiet side road located just moments from the shops, restaurants and amenities of Ealing Broadway shopping centre. For the commuter, you are 0.1 miles from Ealing Broadway station with the new Elizabeth line, Central, District and National Rail services.

## **Features**

Two Bedrooms
Top Floor
No Onward Chain
Central Location
Close To Station and Shops
Long Lease

Ealing 020 8810 0909 dexters.co.uk