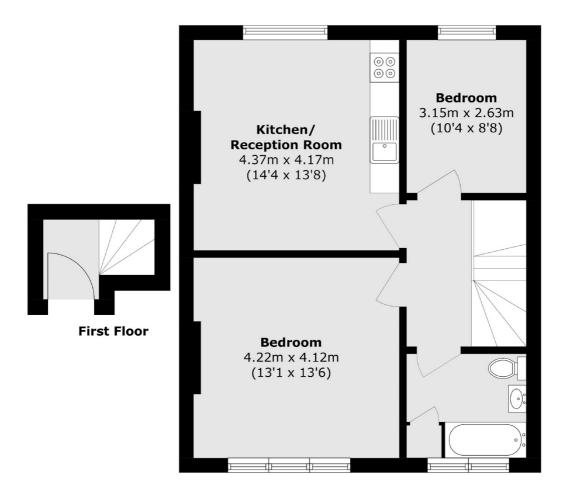

## Windsor Road, W5 £550,000

This top floor two bedroom period conversion has been modernised to a high standard by the existing owners. Entering on the first floor to your own internal staircase, the property has a bright open plan kitchen/living room with a newly fitted kitchen and bathroom.

## Windsor Road, London, W5

**Second Floor** 

Total area (approx.): 61.5 sq. m (661.9 sq. ft)

Ealing

London W5 2NU

020 8810 0909

Sales

2 New Ealing Broadway