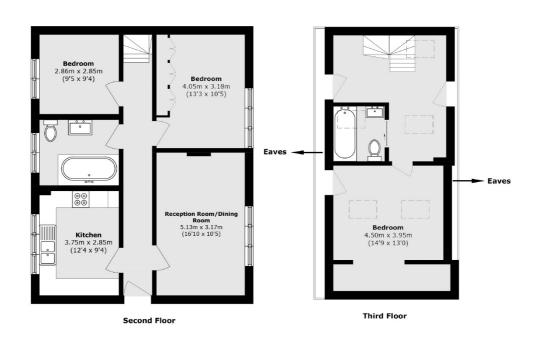

## Queens Walk, W5 £600,000

A wonderful top floor three bedroom, two bathroom, purpose built split level apartment with over 1100sq.ft of living space. In excellent decorative order throughout, the property is ready to move in and benefits from well maintained communal gardens, an allocated parking space and a share of the freehold.

## Queens Walk, London, W5

Total area (approx.): 105.8 sq. m (1138.8 sq. ft) (Excluding Eaves)

Ealing

London

Sales

W52NU

020 8810 0909

2 New Ealing Broadway