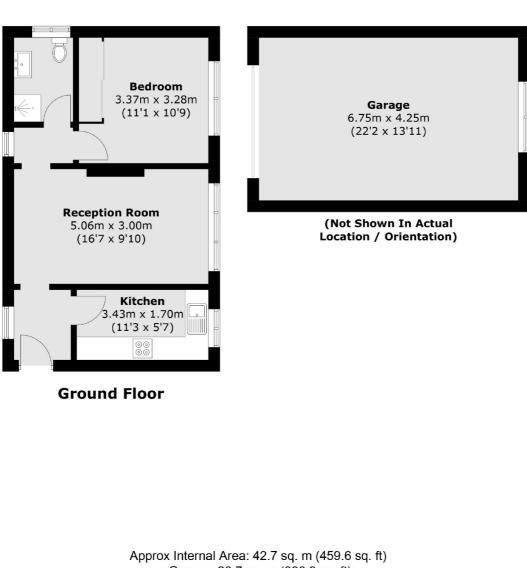

### Features

One Bedroom Flat Close to Stations Share of Freehold Private Garden Separate Garage No Modernisation Required

### Waldegrave Road, London, W5

Garage: 28.7 sq. m (308.9 sq. ft)

Ealing 2 New Ealing Broadway London W5 2NU Sales 020 8810 0909

Energy Rating: D. We aim to make our particulars both accurate and reliable. However they are not guaranteed; nor do they form part of an offer or contract. If you require clarification on any points then please contact us, especially if you're traveling some distance to view. Please note that appliances and heating systems have not been tested and therefore no warranties can be given as to their good working order.