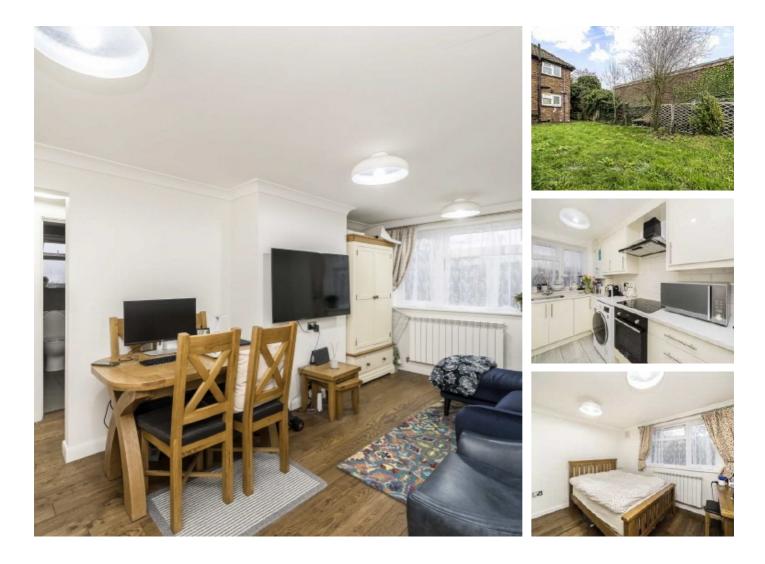

## Waldegrave Road, W5 £385,000

A one bedroom ground floor flat located on this quiet culde-sac close to Ealing Broadway and Ealing Common. The property has a private garden and offers a great opportunity for both first time buyers and investors looking to be close to transport and move straight in with no work required.

Waldegrave Road is located within walking distance of three stations with access to the Elizabeth, Central, District and Piccadilly lines. There is easy access to the A4O and M4 via the North Circular and the green space of Ealing Common is a short walk.

### Features

One Bedroom Flat Close to Stations Share of Freehold Private Garden Separate Garage No Modernisation Required