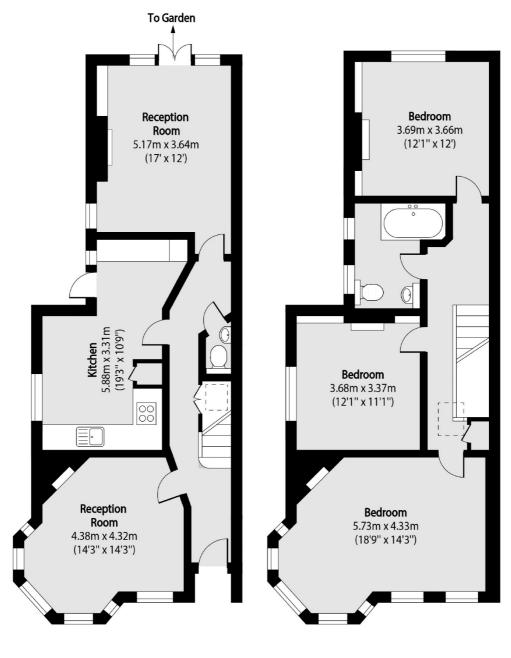

## Woodfield Avenue, W5 £1,180,000

This end terrace three bedroom Edwardian home with a unique turret design has been modernised by the existing owner with a new kitchen and redecoration throughout. There are two reception rooms, separate kitchen and a West facing garden. A wonderful family home.

## Woodfield Avenue, London, W5

Ground Floor First Floor

Total area (approx): 133.46 sq m (1437 sq. ft)

Ealing

London W5 2NU

020 8810 0909

Sales

2 New Ealing Broadway