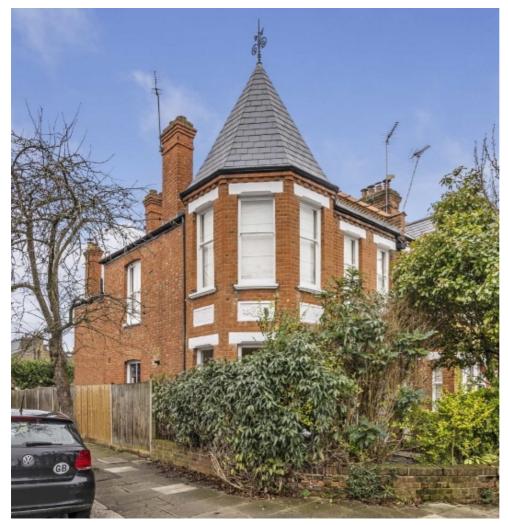

## Woodfield Avenue, W5 £1,180,000

This end terrace three bedroom Edwardian home with a unique turret design has been modernised by the existing owner with a new kitchen and redecoration throughout. There are two reception rooms, separate kitchen and a West facing garden. A wonderful family home.

Located off of the popular and desirable Pitshanger Lane, an incredibly popular area for young families with excellent local schools and green parks. Ealing Broadway station is approximately a mile away. A nice walk or there are direct bus routes for the commuter.

## **Features**

Three Bedrooms
West Facing Garden
Recent Refurbishment
Close To Schools
Local Parks
Pitshanger Location

Ealing 020 8810 0909 dexters.co.uk