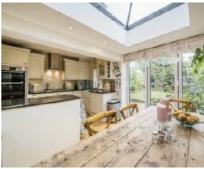

## Station Road, W7 £850,000

This four bedroom and two bathroom mid terrace Victorian home has been tastefully extended, modernised and loft converted by the current owners. With nearly 1400sq.ft of living space over three floors this will make a wonderful family home.

## **Features**

Four Bedrooms Two Reception Rooms Fully Extended Recently Modernised Period Features Close To Station

Ealing 020 8810 0909 dexters.co.uk