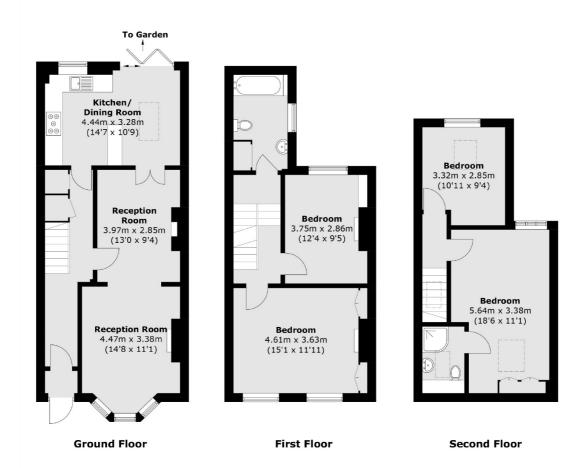

## Station Road, W7 £850,000

This four bedroom and two bathroom mid terrace Victorian home has been tastefully extended, modernised and loft converted by the current owners. With nearly 1400sq.ft of living space over three floors this will make a wonderful family home.

## Station Road, London, W7

Total area (approx.): 128.8 sq. m (1,386.4 sq. ft)

Ealing

London

Sales

W52NU

020 8810 0909

2 New Ealing Broadway