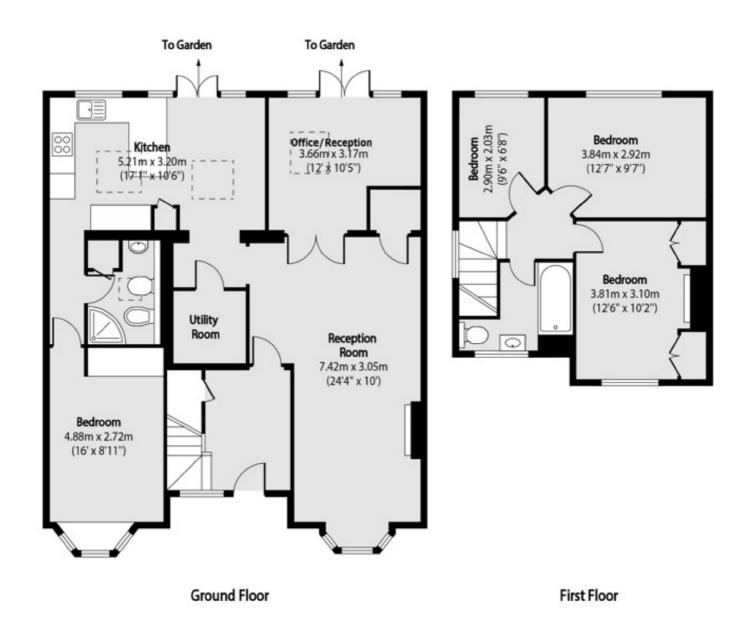

## Perivale Lane, Greenford, UB6

Total area (approx): 128.76 sq m (1386 sq. ft)

Ealing

London

Sales

W5 2NU

020 8810 0909

2 New Ealing Broadway