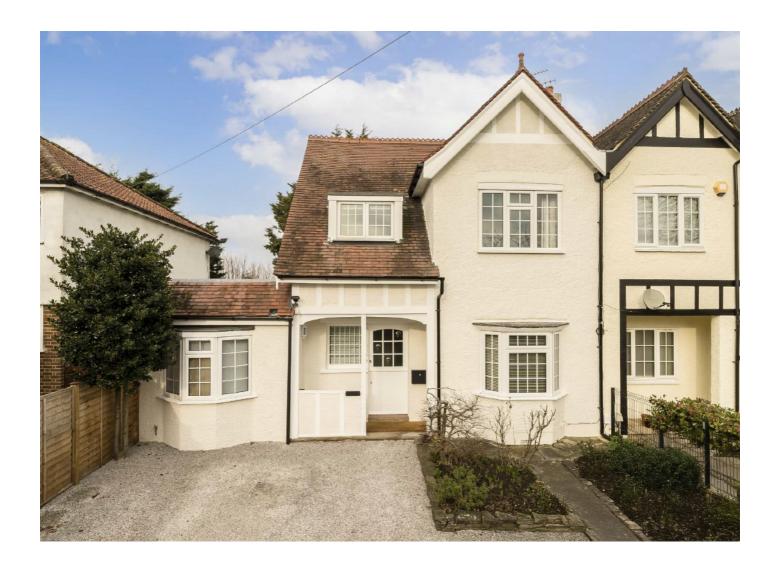

## Perivale Lane, UB6 £930,000

A wonderful four bedroom family home with versatile living accommodation over two floors. In fantastic condition throughout with a newly fitted kitchen, there is a spacious reception, additional home office/second reception and a large garden. Off street parking for multiple cars and electric car charging point. A perfect family home.

Located approximately half a mile from Perivale Central Line Station, overlooking St Benedicts playing fields with Ealing Golf Club at the end of the lane. Pitshanger Lane is a lovely walk through the golf course into Pitshanger Park and the tennis courts.

## **Features**

Four Bedrooms Two Bathrooms Newly Fitted Kitchen Utility Room Large Garden Off Street Parking

Ealing 020 8810 0909 dexters.co.uk

Perivale Lane, UB6