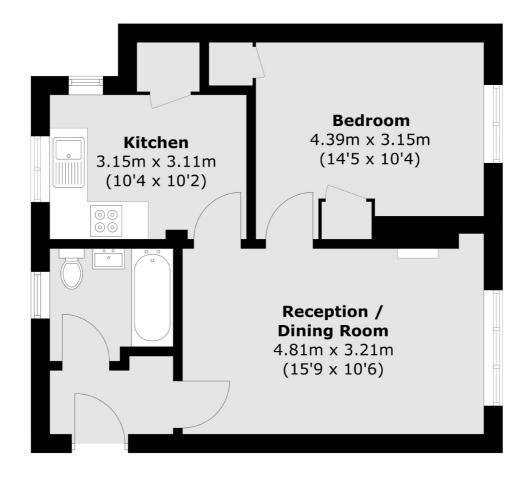

## St. Marys Road, London, W5

Total area (approx.): 42.4 sq. m (456.4 sq. ft)

Ealing

London

Sales

W5 2NU

020 8810 0909

2 New Ealing Broadway