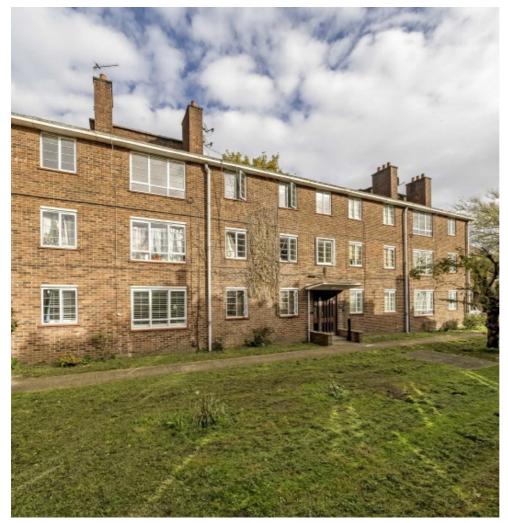

## **St. Marys Road, W5** £312,500

A top floor one bedroom purpose built apartment that is offered to the market with no onward chain. The property would benefit from cosmetic updating and is the perfect opportunity for a first time buyer to put their own stamp on a great property in a fantastic location.

## **Features**

One Bedrooms
Top Floor
Purpose Built
No Onward Chain
Communal Gardens
Perfect First Time Buy

Ealing 020 8810 0909 dexters.co.uk