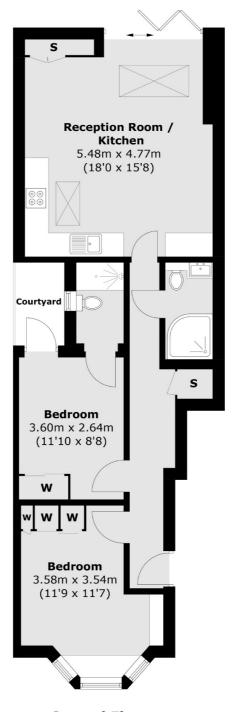

## Manor Road, London, W13

**Ground Floor** 

Total area (approx.): 63.9 sq. m (687.8 sq. ft)

Ealing

London

Sales

W52NU

020 8810 0909