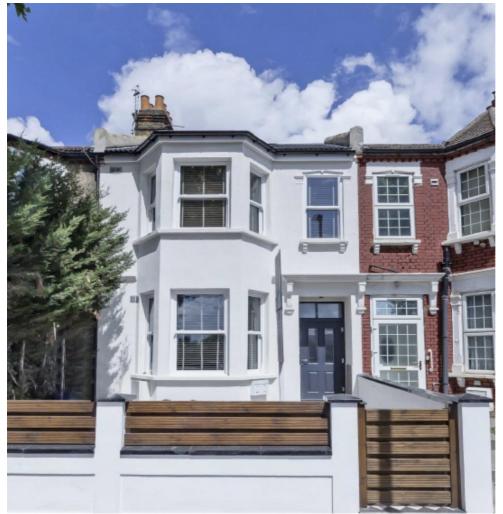

## Manor Road, W13

£575,000

Occupying the whole ground floor is this recently converted two bedroom, two bathroom period conversion flat with a private garden and nearly 700 sq.ft of living space.

Manor Road is perfectly positioned just moments from the West Ealing Crossrail station, providing access to Bond Street in fifteen minutes. There is a Waitrose superstore close by and easy access to the shops and amenities that Ealing Broadway has to offer.

## **Features**

Two Bedrooms
Two Bathrooms
Ground Floor
Private Garden
Share Of Freehold
Close To Transport

Ealing 020 8810 0909 dexters.co.uk