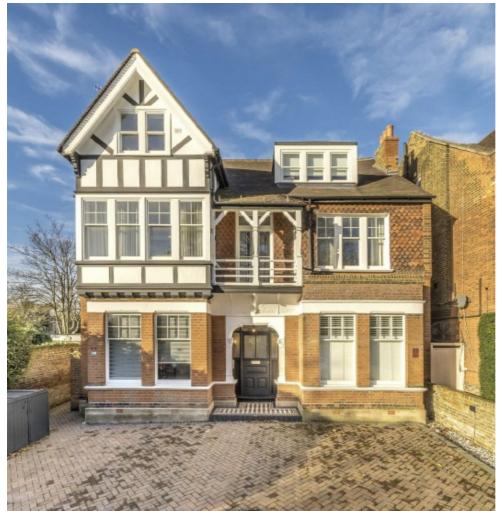

## Corfton Road, W5 £795,000

Situated on one of Ealing finest roads. This recently renovated, two bedroom, two bathroom, ground floor apartment comes with a long lease, private west facing garden and allocated parking containing power sockets for Electric vehicles.