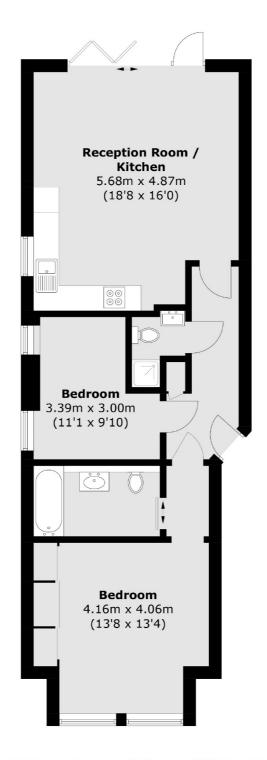

## Corfton Road, London, W5

Total area (approx.): 69.0 sq. m (742.7 sq. ft)

Ealing

London

Sales

W5 2NU

020 8810 0909

2 New Ealing Broadway