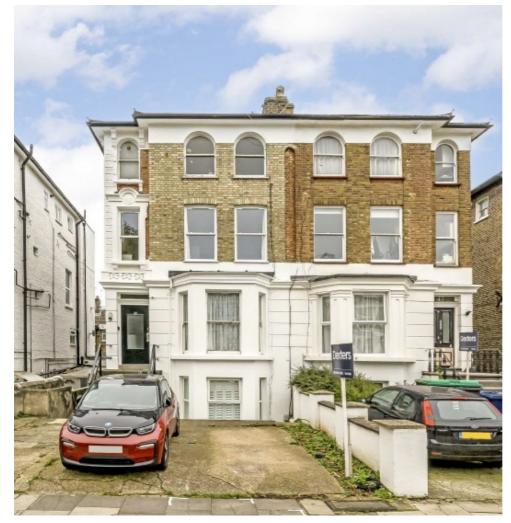

## Windsor Road, W5 £450,000

A newly refurbished and larger than average one bedroom apartment set within an attractive period building. Located on the first floor there is a separate kitchen, a large living room and an even larger bedroom with bathroom to the rear of the flat.

Located under quarter of a mile from Ealing Broadway station with access to the Elizabeth Line, Central, District and National Rail services. The shops, restaurants and amenities of Ealing Broadway are just a short stroll.