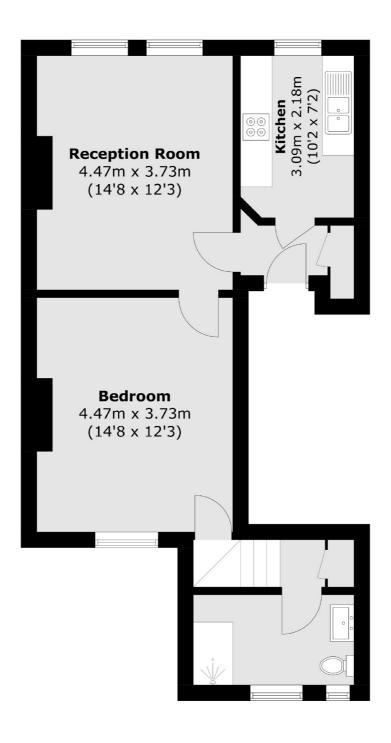

## Windsor Road, W5 £450,000

A newly refurbished and larger than average one bedroom apartment set within an attractive period building. Located on the first floor there is a separate kitchen, a large living room and an even larger bedroom with bathroom to the rear of the flat.

## Windsor Road, London, W5

Total area (approx.): 52.5 sq. m (565.1 sq. ft)

020 8810 0909