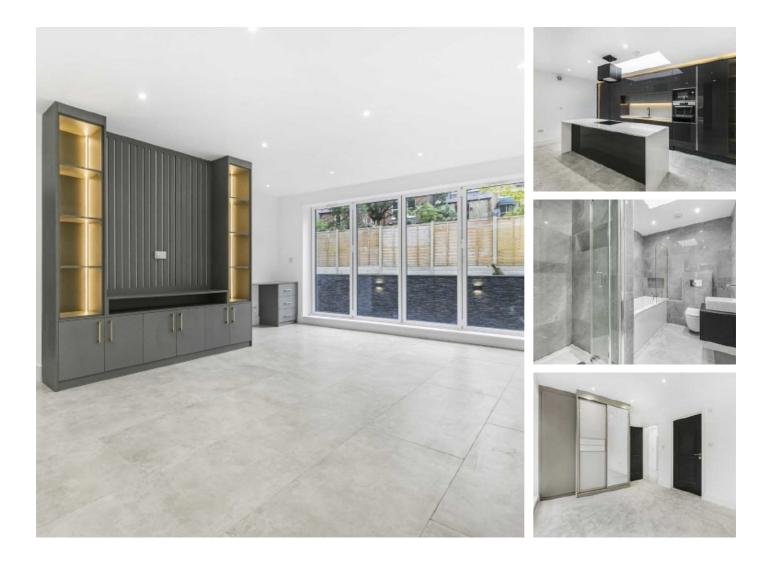

## **Madeley Road, W5** £1,200,000

In the heart of Ealing Broadway is this secluded, newly built, freehold, two bedrooms, two bathrooms, detached cottage with a private garden. It has Bosch appliances, quartz worktops, bi-fold doors, a new homes warranty and it is being sold with no onward chain.

### Features

Two Bedrooms Two Bathrooms Detached Freehold Close to transport In the heart of Ealing