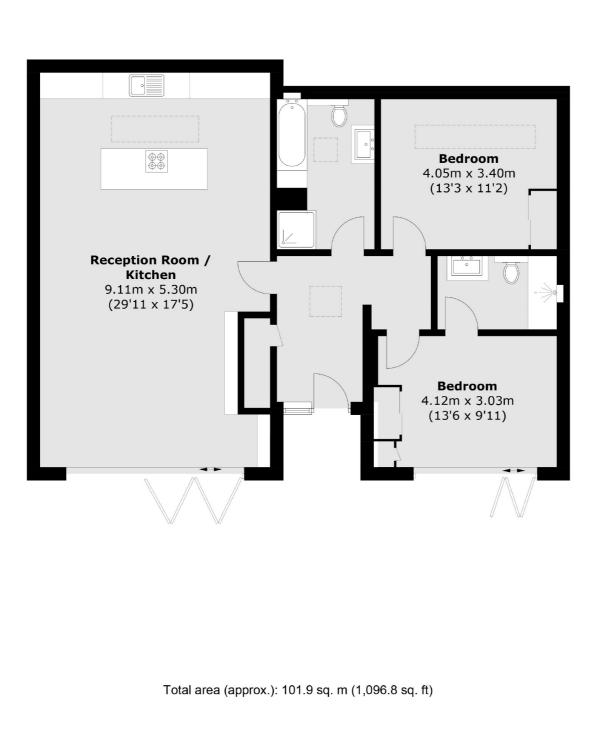

## **Madeley Road, W5** £1,200,000

In the heart of Ealing Broadway is this secluded, newly built, freehold, two bedrooms, two bathrooms, detached cottage with a private garden. It has Bosch appliances, quartz worktops, bi-fold doors, a new homes warranty and it is being sold with no onward chain.

### Features

Two Bedrooms Two Bathrooms Detached Freehold Close to transport In the heart of Ealing