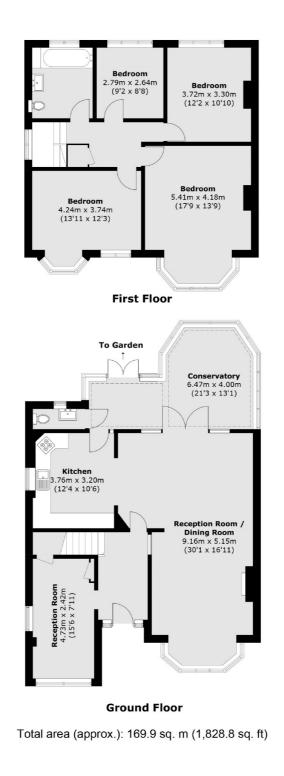

## Lynwood Road, W5 £950,000

Perfect for a family, this large 1930's double fronted house offers over 1800 sq ft of living space with four bedrooms, two receptions, kitchen, WC and a conservatory leading to the garden. It also has off street parking for multiple cars and it is being sold with no onward chain.

#### Features

Four Bedrooms Two Receptions Over 1800 sq ft Off Street Parking Close to Transport No Onward Chain