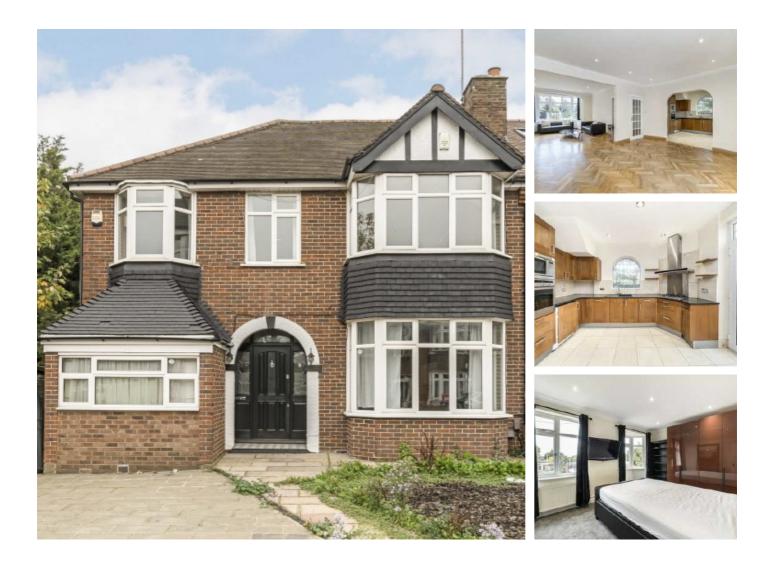

## Lynwood Road, W5 £950,000

Perfect for a family, this large 1930's double fronted house offers over 1800 sq ft of living space with four bedrooms, two receptions, kitchen, WC and a conservatory leading to the garden. It also has off street parking for multiple cars and it is being sold with no onward chain.

#### Features

Four Bedrooms Two Receptions Over 1800 sq ft Off Street Parking Close to Transport No Onward Chain