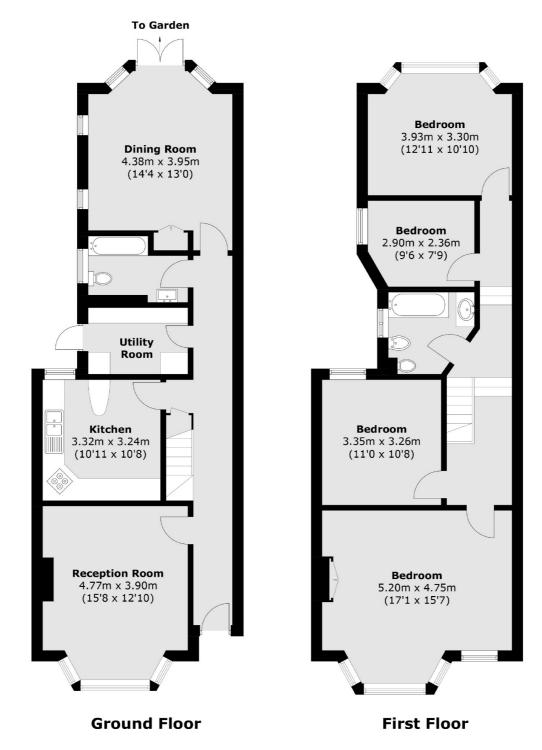

## Sherborne Gardens, W13 £1,350,000

This four bedroom semi detached Edwardian family home spans over two floors with 1500 sqft of living space, with potential to extend (stpp). This property has period features throughout, a large garden, private driveway and being sold with no onward chain.

## **Features**

Four Bedrooms Two Bathrooms Semi Detached Edwardian Private Driveway Close to Transport

Ealing 020 8810 0909 dexters.co.uk