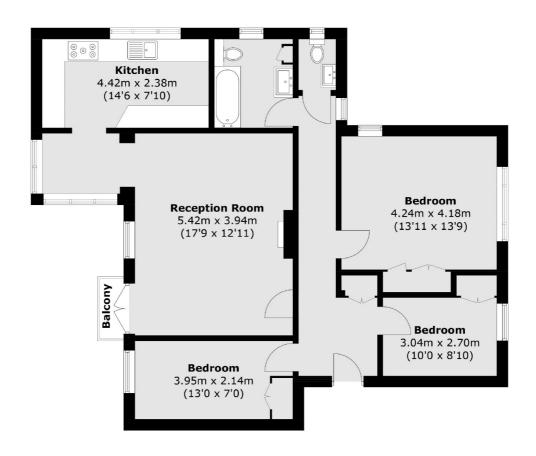

## St. Leonards Road, London, W13

Total area (approx.): 92.4 sq. m (994.5 sq. ft) Balcony area (approx.): 1.0 sq. m (10.7 sq. ft)

Ealing

London

Sales

W5 2NU

020 8810 0909

2 New Ealing Broadway