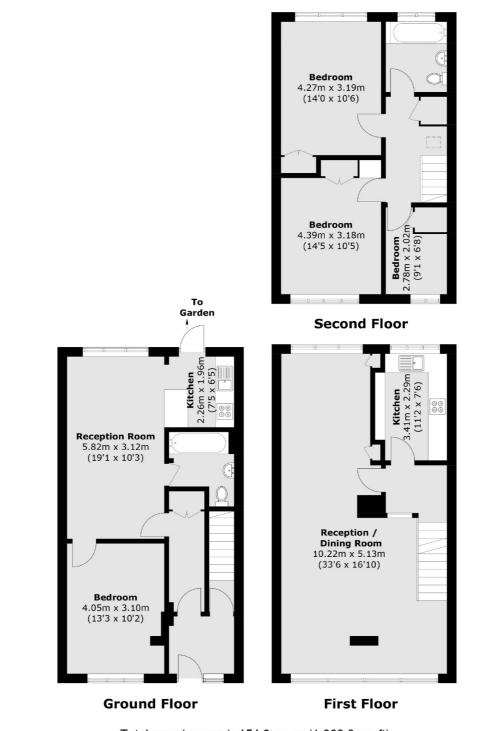

# Templewood, W13 £810,000

Originally arranged as a three bedroom townhouse over three floors, the property is currently configured as two separate flats (on one title) with a one bedroom flat on the ground floor and a three bedroom split level over the top two floors. Perfect for a buy to let, or with slight adjustments the property can be turned back to one family home.

### Templewood, London, W13

Total area (approx.): 154.3 sq. m (1,660.8 sq. ft)

Ealing 2 New Ealing Broadway London W5 2NU Sales 020 8810 0909 Energy Rating: C. We aim to make our particulars both accurate and reliable. However they are not guaranteed; nor do they form part of an offer or contract. If you require clarification on any points then please contact us, especially if you're traveling some distance to view. Please note that appliances and heating systems have not been tested and therefore no warranties can be given as to their good working order.