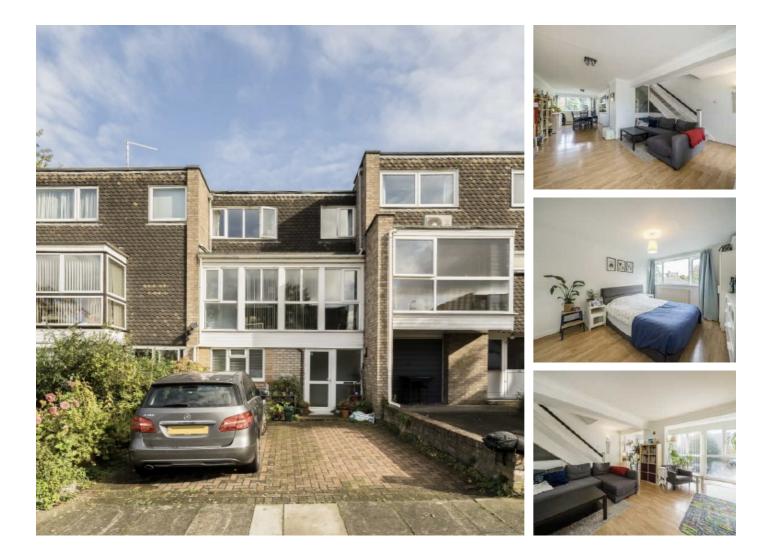

# Templewood, W13 £810,000

Originally arranged as a three bedroom townhouse over three floors, the property is currently configured as two separate flats (on one title) with a one bedroom flat on the ground floor and a three bedroom split level over the top two floors. Perfect for a buy to let, or with slight adjustments the property can be turned back to one family home.

Located within a highly sought after development there are well regarded private and state schools in close proximity. Pitshanger Lane is moments away, along with Cleveland and Pitshanger Parks. Easy access for both Ealing Broadway and West Ealing Crossrail stations.

#### Features

Townhouse Off Street Parking Currently Two Apartments No Onward Chain Popular Development Close To Schools