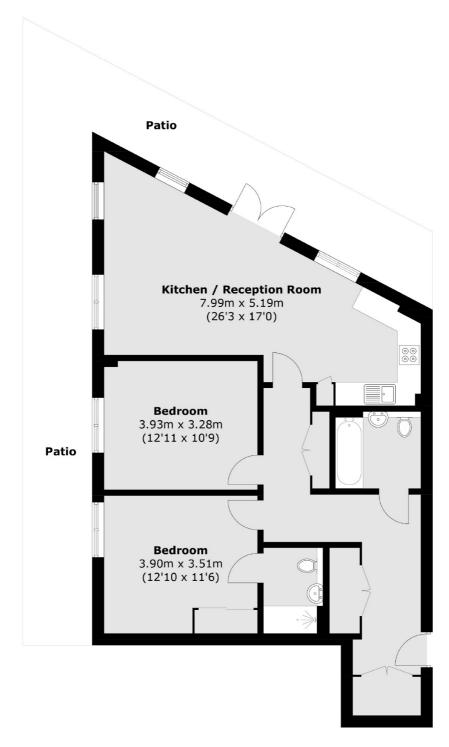

## Hatton Road, Wembley, HAO

Total area (approx.): 85.8 sq. m (923.5 ft)

Ealing

London

Sales

W52NU

020 8810 0909

2 New Ealing Broadway