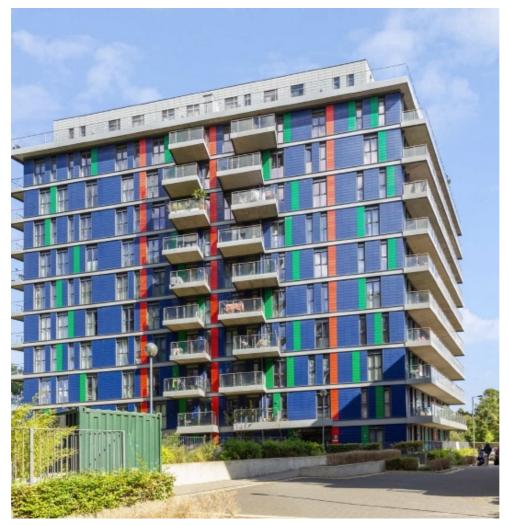

## **Hatton Road, HAO**

£475,000

This ground floor two bedroom and two bathroom purpose built apartment is set within a popular and new residential development with substantial built-in storage. The property is bright throughout and benefits from a wrap-around terrace adjacent to the grand union canal. There is direct access to the towpath for lovely walks and secure underground parking.

Hatton Road is located within walking distance of three underground lines (Piccadilly Line, Central Line and Bakerloo Line). Motorists also have easy access to the A40, M25, M4 and M1 via the North Circular.