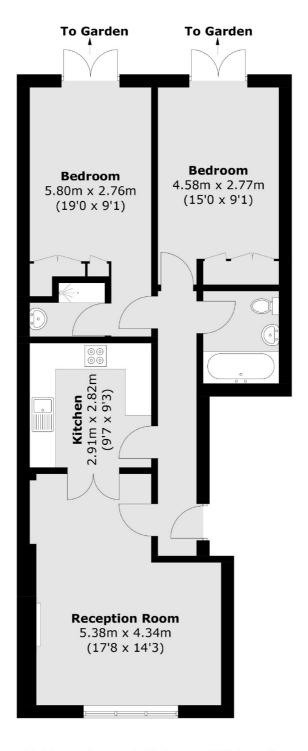

## Gordon Road, London, W5

Total area (approx.): 71.2 sq. m (766.4 sq. ft)

Ealing

London

Sales

W52NU

020 8810 0909

2 New Ealing Broadway