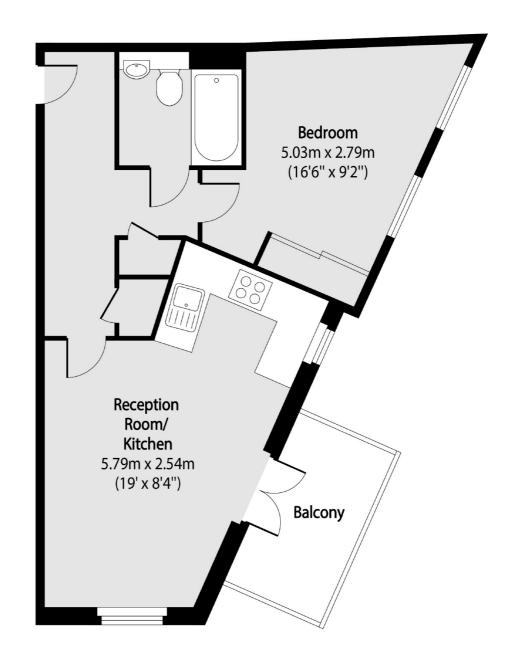

## Ealing Road, Wembley, HA0

Total area (approx): 48.30 sq m (520 sq. ft)

Balcony total area (approx): 5.75 sq m (62 sq. ft)

Ealing

London W5 2NU

020 8810 0909

Sales

2 New Ealing Broadway