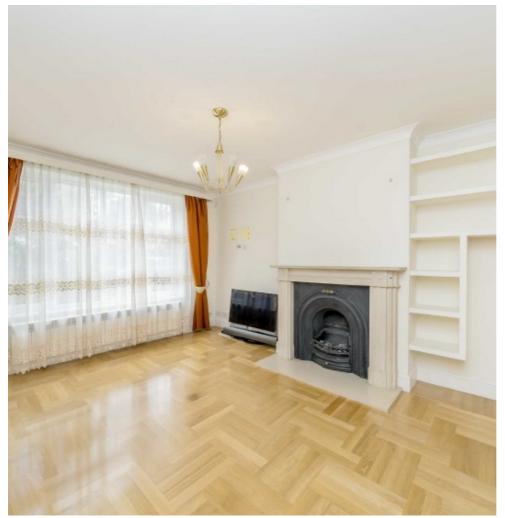

## Colwyn Avenue, UB6 £700,000

A fine example of a loft converted and extended 1930's family home. Modernised throughout, there are four bedrooms and two bathrooms over the top two floors with a large through reception room, separate kitchen and conservatory leading onto a landscaped garden.

### **Features**

Four Bedrooms
Two Bathrooms
Modernised Throughout
Conservatory
Landscaped Garden
No Onward Chain

Ealing 020 8810 0909 dexters.co.uk