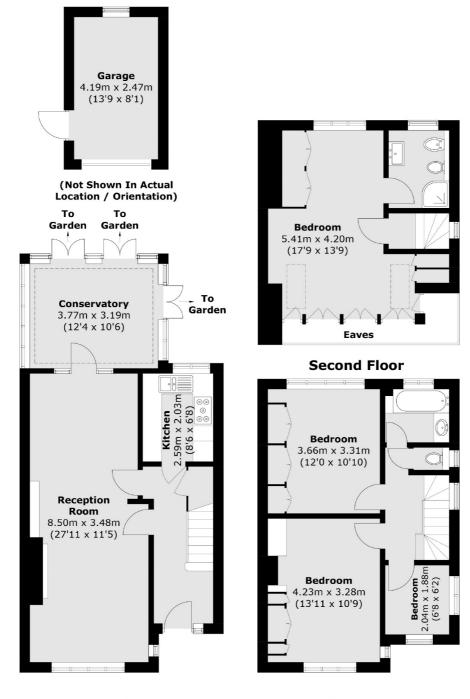

## Colwyn Avenue, UB6 £700,000

A fine example of a loft converted and extended 1930's family home. Modernised throughout, there are four bedrooms and two bathrooms over the top two floors with a large through reception room, separate kitchen and conservatory leading onto a landscaped garden.

### Colwyn Avenue, Greenford, UB6

### **Ground Floor**

2 New Ealing Broadway

London

W5 2NU

020 8810 0909

### First Floor

Total area (approx.): 126.1 sq. m (1,356.4 sq. ft) Garage area (approx.): 10.5 sq. m (113.0 sq. ft) (Excluding Eaves)

Energy Nating: L. We aim to make our particulars both accurate and reliable. However they are not guaranteed; nor do they form part of an offer or contract. If you require clarification on any points then please contact us, especially if you're traveling some distance to view. Please note that appliances and heating systems have not been tested and therefore no warrantees can be given as to their good working order.