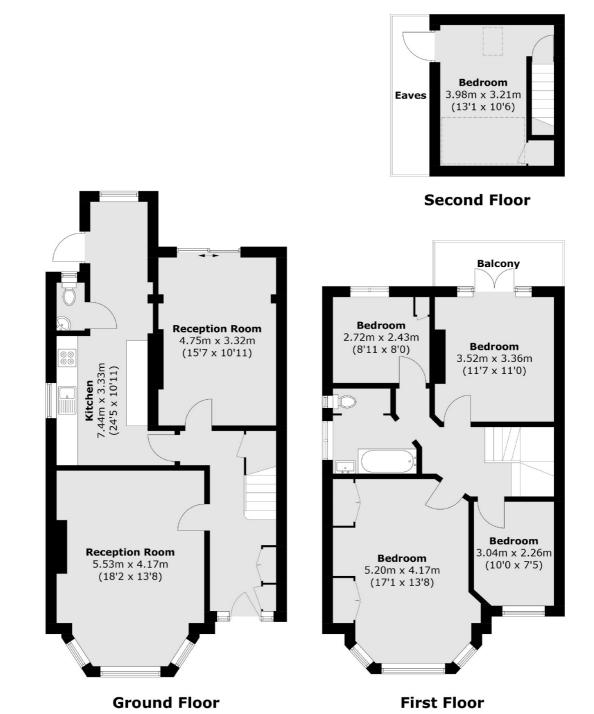

## Tring Avenue, London, W5

Total area (approx.): 141.9 sq. m (1,527.3 sq. ft)
Balcony (approx.): 4.5 sq. m (48.4 sq. ft)
(Excluding Eaves)

Ealing

London

Sales

W5 2NU

020 8810 0909

2 New Ealing Broadway