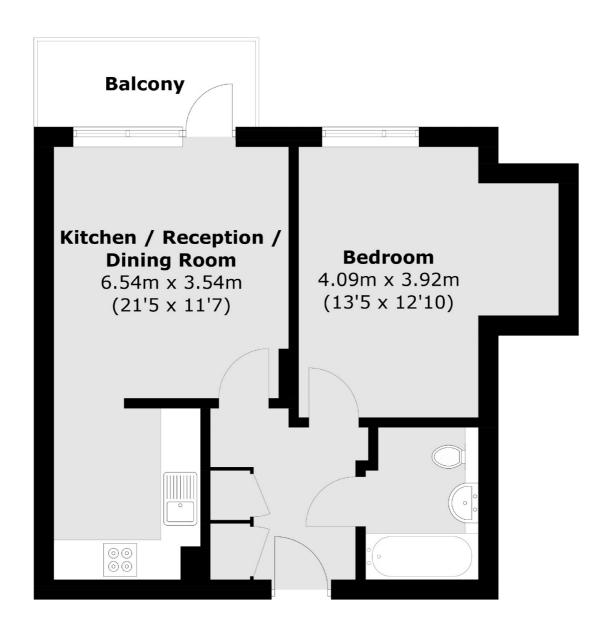

## Singapore Road, W13 £285,000

A second floor one bedroom purpose built apartment is bright, spacious and in excellent condition throughout. There is a private balcony, a long underlying lease and the property is offered with no onward chain. The building also has a residents gym.

## Singapore Road, London, W13

Total area (approx.): 44.5 sq. m (479.0 sq. ft) Balcony area (approx.): 4.3 sq. m (46.3 sq. ft)

Ealing

London

W5 2NU

020 8810 0909

Sales

2 New Ealing Broadway