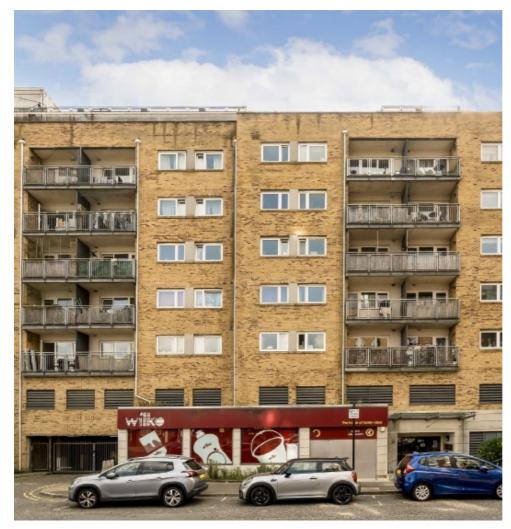

## Singapore Road, W13 £285,000

A second floor one bedroom purpose built apartment is bright, spacious and in excellent condition throughout. There is a private balcony, a long underlying lease and the property is offered with no onward chain. The building also has a residents gym.