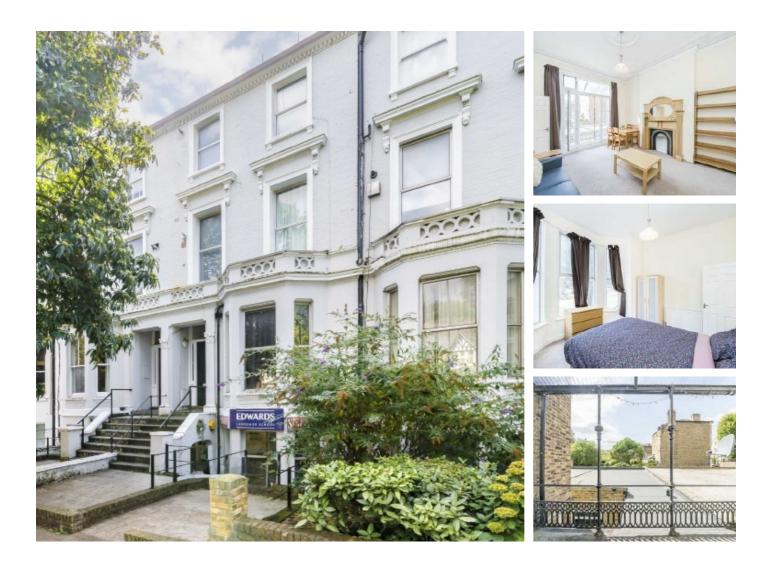

## The Mall, W5 £369,999

Perfect for a first time buyer or an investor. This one bedroom raised ground floor period property situated in the heart of Ealing Broadway has a private balcony, long lease and is being sold with no onward chain.

Transport links for this property include Ealing Broadway Station (Elizabeth Line, District Line, Central line and Mainline Rail) and with easy access to the A40, M4 and A406. Ealing Broadway has many boutique shops, bars, restaurants and convenient stores.

## Features

One Bedroom Private Balcony Raised Ground Floor Long Lease No Onward Chain Close To Transport