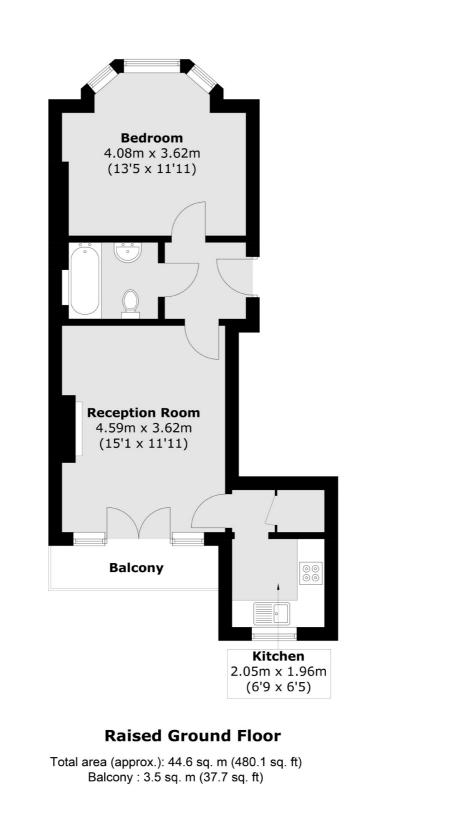

## The Mall, W5 £369,999

Perfect for a first time buyer or an investor. This one bedroom raised ground floor period property situated in the heart of Ealing Broadway has a private balcony, long lease and is being sold with no onward chain.

## Features

One Bedroom Private Balcony Raised Ground Floor Long Lease No Onward Chain Close To Transport