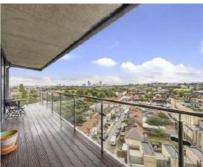

## Hatton Road, HAO

£450,000

This spacious and recently refurbished, bright two double bedroom, two bathroom apartment has nearly 1,000sq.ft of living space and is located on the 8th floor. The balcony is south facing allowing copious amounts of light into the living space and stunning panoramic views of central London. This property also comes with allocated underground parking, no onward chain as well as a concierge service.