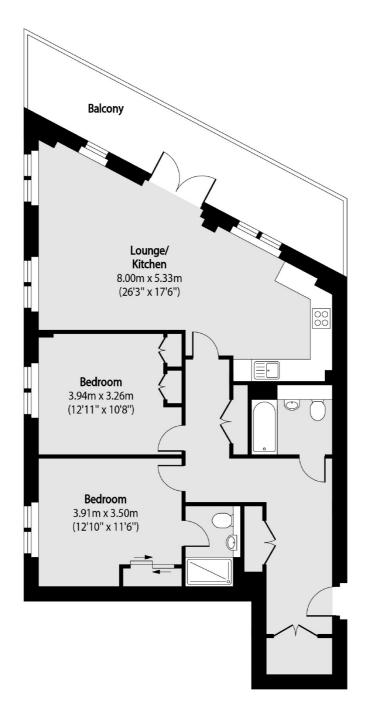

## Hatton Road, HAO

£450,000

This spacious and recently refurbished, bright two double bedroom, two bathroom apartment has nearly 1,000sq.ft of living space and is located on the 8th floor. The balcony is south facing allowing copious amounts of light into the living space and stunning panoramic views of central London. This property also comes with allocated underground parking, no onward chain as well as a concierge service.

## Hatton Road, Wembley, HAO

Total area (approx): 86.91 sq m (925 sq. ft)

Balcony total area (approx): 18.06 sq m (194 sq. ft)

020 8810 0909