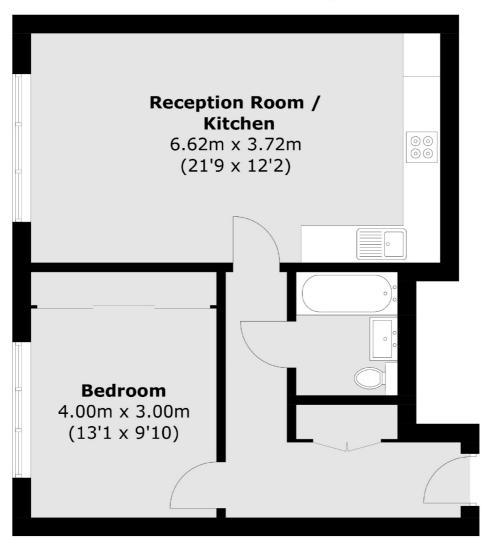

## Sutherland Road, London, W13

(Not Shown In Actual Location / Orientation)

Total area (approx.): 50.5 sq. m (543.6 sq. ft) Storage: 2.5 sq. m (26.9 sq. ft)

Ealing

London

W5 2NU

020 8810 0909

Sales