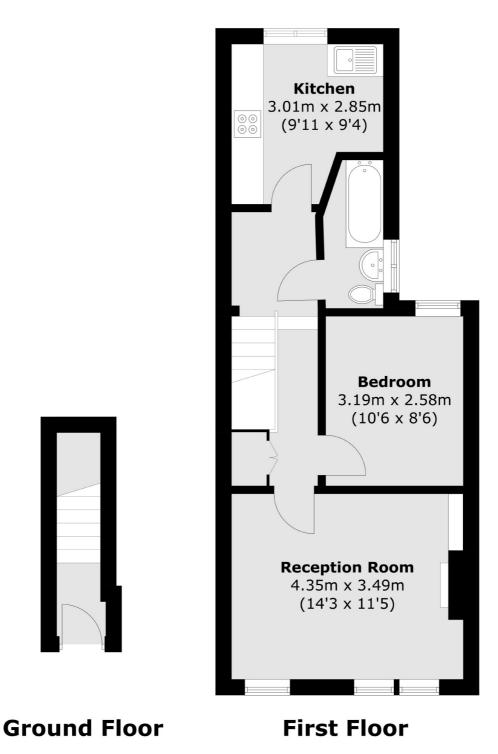

## Connaught Road, W13 £385,000

Perfect for first time buyers or Investors, this one bedroom first floor apartment in an Edwardian mid terrace house has potential to be extended (stpp). The property is being sold with a share of freehold and with no onward chain.

## Connaught Road, London, W13

Total area (approx.): 47.6 sq. m (512.3 sq. ft)

020 8810 0909