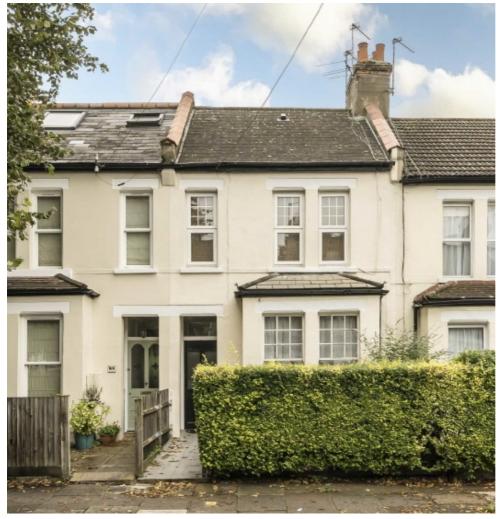

## Connaught Road, W13 £385,000

Perfect for first time buyers or Investors, this one bedroom first floor apartment in an Edwardian mid terrace house has potential to be extended (stpp). The property is being sold with a share of freehold and with no onward chain.

This property is located 0.2 miles from West Ealing station (Elizabeth Line & Main Line Rail) and West Ealing Broadway where there are many shops, restaurants and salons. Close by is the superstore Waitrose.

## **Features**

One Bedroom First Floor Potential to Extend Share of freehold Close to Transport No Onward Chain

Ealing 020 8810 0909 dexters.co.uk